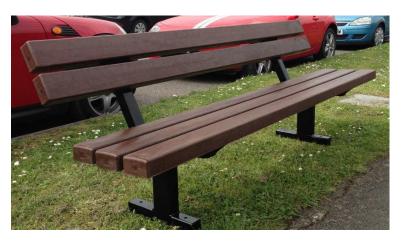

JACS' own bench made from recycled plastic and galvanised powder-coated box section steel. Made with integral steel bar reinforcement for extra durability. Length 2.0m, weight 66kg, overall height 700mm, seating height 400mm. A choice of leg colours is available.