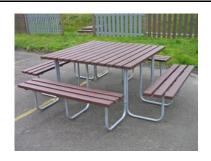

## PICNIC BENCH "BRIAN 1"

Width = 1760 Seat Height = 460 Table Height = 760 Length = 1,800 Weight = 155 kgs Code SGA10180

PICNIC BENCH WITH WHEELCAIR ACCESS "BRIAN 3"

Width = 1760 Seat Height = 460 Length = 2,400 Weight = 165 kgs Code SGC10200