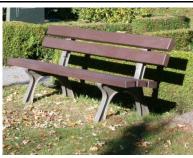

JACS' own bench made from recycled plastic and galvanised powder-coated box section steel. Made with integral steel bar reinforcement for extra durability. Length 2.0m, weight 66kg, overall height 700mm, seating height 400mm. A choice of leg colours is available.