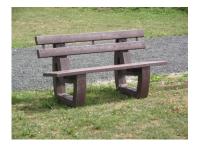

Bench "Nicolas 1" Seat Height = 450 Length = 1,500 Weight = 74 kgs Code BTA10150

Bench "Nicolas 2"
Seat Height = 450
Length = 1,500
Weight = 63 kgs
Code BTB10150

Bench "John 1" Seat Height = 450 Length = 2,000 Weight = 85 kgs Code BAA10200

Bench "John 2"
Seat Height = 450
Length = 2,000
Weight = 72 kgs
Code BAB10200

Bench "Martin 1" Seat Height = 450 Length = 1,500 Weight = 60 kgs Code BML10150

Bench "Martin 2" Seat Height = 450 Length = 1,500 Weight = 66 kgs Code BML08150

Bench "Harold 1" Seat Height = 450 Length = 2,000 Weight = 95 kgs Code BSA10200

Bench "Harold 2" Seat Height = 450 Length = 2,000 Weight = 115 kgs Code BSB10200