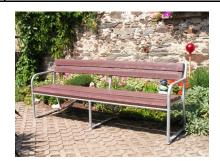

Bench "Nicolas 1" Seat Height = 450 Length = 1,500 Weight = 74 kgs Code BTA10150

Bench "Nicolas 2"
Seat Height = 450
Length = 1,500
Weight = 63 kgs
Code BTB10150

Bench "John 1" Seat Height = 450 Length = 2,000 Weight = 85 kgs Code BAA10200

Bench "John 2"
Seat Height = 450
Length = 2,000
Weight = 72 kgs
Code BAB10200

Bench "Martin 1" Seat Height = 450 Length = 1,500 Weight = 60 kgs Code BML10150

Bench "Martin 2" Seat Height = 450 Length = 1,500 Weight = 66 kgs Code BML08150

Bench "Harold 1" Seat Height = 450 Length = 2,000 Weight = 95 kgs Code BSA10200

Bench "Harold 2" Seat Height = 450 Length = 2,000 Weight = 115 kgs Code BSB10200