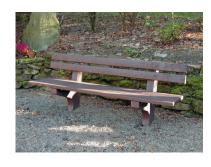

JACS' own bench made from recycled plastic and galvanised powder-coated box section steel. Made with integral steel bar reinforcement for extra durability. Length 2.0m, weight 66kg, overall height 700mm, seating height 400mm. A choice of leg colours is available.