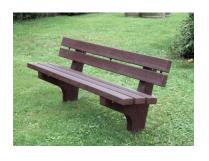

JACS' own bench made from recycled plastic and galvanised powder-coated box section steel. Made with integral steel bar reinforcement for extra durability. Length 2.0m, weight 66kg, overall height 700mm, seating height 400mm. A choice of leg colours is available.