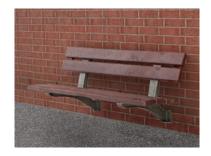

#### **BENCH**

Bench "Harold 3" Seat Height = 450 Length = 2,000 Weight = 85 kgs Code BSC19200

Bench "Luke 1" Seat Height = 450 Length = 2,000 Weight = 100 kgs Code BBA12200

Bench "Luke 2" Seat Height = 450 Length = 2,000 Weight = 80 kgs Code BBB12200

Bench "Luke 3" Seat Height = 450 Length = 2,000 Weight = 80 kgs Code BBD08200

Bench "Steven" Seat Height = 470 Length = 2,000 Weight = 131 kgs Code BHL40200

Bench "Jonathan" Seat Height = 470 Length = 2,000 Weight = 133 kgs Code BSL40200

Bench "Anthony 1"
Seat Height = 450
Length = 2,000
Weight = 71 kgs
Code BPA12200

Bench "Anthony 2"
Seat Height = 450
Length = 2,000
Weight = 55 kgs
Code BPB12200

Bench "Anthony 3" Seat Height = 450 Length = 2,000 Weight = 55 kgs Code BPC08200