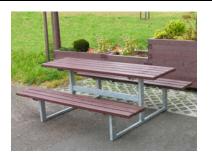

#### **BENCH**

Bench "Noel" Seat Height = 450 Length = 2,000 Weight = 77 kgs Code BAK10200

Bench "Zach"
Seat Height = DOM
Length = 1,500
Weight = 48 kgs
Code BEL12150

Bench "Ben"
Seat Height = 450
Table Height = 750
Length = 2,000
Weight = 120 kgs
Code BWL12200

Bench "Bob"
Seat Height = 450
Table Height = 750
Length = 2,500
Weight = 265 kgs
Code BBL10150

Bench "James"
Seat Height = 450
Length = 2,000
Weight = 94 kgs
Code BWL10200

Bench "Jeffery" with Back Seat Height = 450