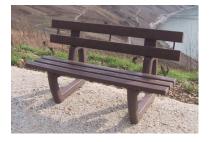

Bench "Nicolas 1" Seat Height = 450 Length = 1,500 Weight = 74 kgs Code BTA10150

Bench "Nicolas 2"
Seat Height = 450
Length = 1,500
Weight = 63 kgs
Code BTB10150

Bench "John 1" Seat Height = 450 Length = 2,000 Weight = 85 kgs Code BAA10200

Bench "John 2"
Seat Height = 450
Length = 2,000
Weight = 72 kgs
Code BAB10200

Bench "Martin 1" Seat Height = 450 Length = 1,500 Weight = 60 kgs Code BML10150

Bench "Martin 2" Seat Height = 450 Length = 1,500 Weight = 66 kgs Code BML08150

Bench "Harold 1" Seat Height = 450 Length = 2,000 Weight = 95 kgs Code BSA10200

Bench "Harold 2" Seat Height = 450 Length = 2,000 Weight = 115 kgs Code BSB10200