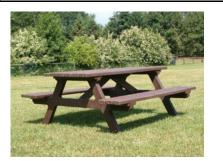

## PICNIC BENCH "BRIAN 1"

Width = 1760 Seat Height = 460 Table Height = 760 Length = 1,800 Weight = 155 kgs Code SGA10180

PICNIC BENCH WITH WHEELCAIR ACCESS "BRIAN 3"

Width = 1760 Seat Height = 460 Length = 2,400 Weight = 165 kgs Code SGC10200