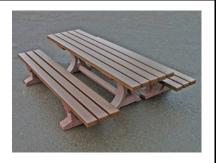

## PICNIC BENCH "BRIAN 1"

Width = 1760 Seat Height = 460 Table Height = 760 Length = 1,800 Weight = 155 kgs Code SGA10180

PICNIC BENCH WITH WHEELCAIR ACCESS "BRIAN 3"

Width = 1760 Seat Height = 460 Length = 2,400 Weight = 165 kgs Code SGC10200