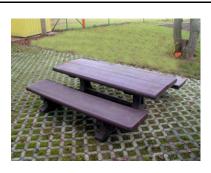

## PICNIC BENCH "BRIAN 1"

Width = 1760 Seat Height = 460 Table Height = 760 Length = 1,800 Weight = 155 kgs Code SGA10180

PICNIC BENCH WITH WHEELCAIR ACCESS "BRIAN 3"

Width = 1760 Seat Height = 460 Length = 2,400 Weight = 165 kgs Code SGC10200