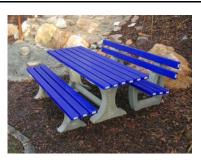

## PICNIC BENCH "BRIAN 1"

Width = 1760 Seat Height = 460 Table Height = 760 Length = 1,800 Weight = 155 kgs Code SGA10180

PICNIC BENCH WITH WHEELCAIR ACCESS "BRIAN 3"

Width = 1760 Seat Height = 460 Length = 2,400 Weight = 165 kgs Code SGC10200