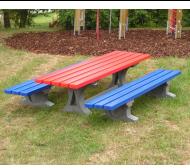

## PICNIC BENCH "BRIAN 1"

Width = 1760 Seat Height = 460 Table Height = 760 Length = 1,800 Weight = 155 kgs Code SGA10180

PICNIC BENCH WITH WHEELCAIR ACCESS "BRIAN 3"

Width = 1760 Seat Height = 460 Length = 2,400 Weight = 165 kgs Code SGC10200