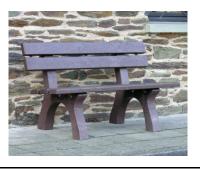

# **Seating**

The JACS range of benches and seating is perfect for many different applications from Playgrounds and Parks to Shopping and Town Centres. Extremely robust and durable, 100% recycled plastic provides a long-lasting and environmentally friendly alternative to more traditional materials with a low total life cost.

A vast range of benches made from 100% recycled plastic in every possible design. Our benches are weather and waterproof, easy to clean and maintain. An ideal material for outdoor usage.

JACS (UK) Limited Unit 16 Hercules Way Bowerhill Industrial Estate MELKSHAM Wiltshire SN12 6TS