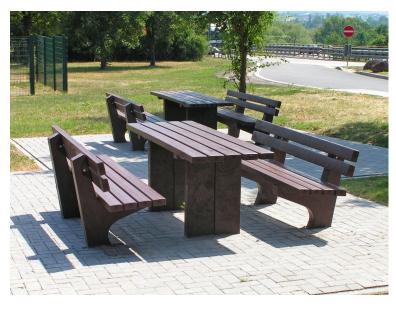

## PICNIC BENCH "BRIAN 1"

Width = 1760 Seat Height = 460 Table Height = 760 Length = 1,800 Weight = 155 kgs Code SGA10180

PICNIC BENCH WITH WHEELCAIR ACCESS "BRIAN 3"

Width = 1760 Seat Height = 460 Length = 2,400 Weight = 165 kgs Code SGC10200