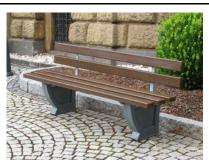

JACS' own bench made from recycled plastic and galvanised powder-coated box section steel. Made with integral steel bar reinforcement for extra durability. Length 2.0m, weight 66kg, overall height 700mm, seating height 400mm. A choice of leg colours is available.