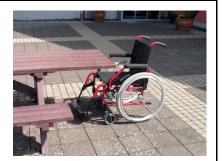

## PICNIC BENCH "BRIAN 1"

Width = 1760 Seat Height = 460 Table Height = 760 Length = 1,800 Weight = 155 kgs Code SGA10180

PICNIC BENCH WITH WHEELCAIR ACCESS "BRIAN 3"

Width = 1760 Seat Height = 460 Length = 2,400 Weight = 165 kgs Code SGC10200