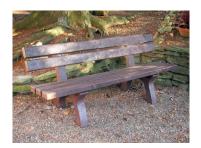

JACS' own bench made from recycled plastic and galvanised powder-coated box section steel. Made with integral steel bar reinforcement for extra durability. Length 2.0m, weight 66kg, overall height 700mm, seating height 400mm. A choice of leg colours is available.