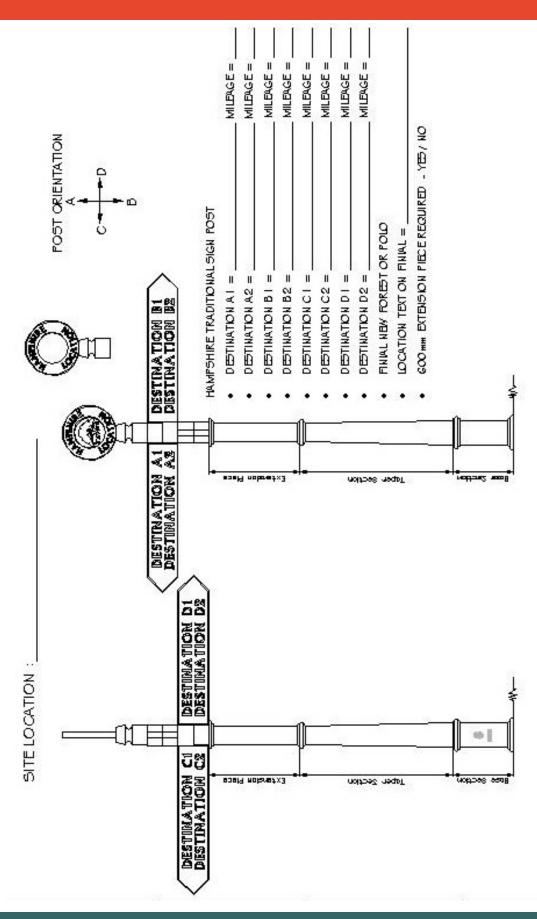

### TRADITIONAL SIGNPOSTS

4.02

#### PRODUCT ADVANTAGES:

- Variety of designs available
- Replication service available
- Easy to maintain
- Recycled Plastic available
- Robust and durable
- Low TLC (Total Life Costs)
- · Long lasting solution
- · Made in a variety of materials
- Customisation available
- Bespoke design undertaken
- Variety of fixing arrangements

# TRADITIONAL SIGN POSTS IDEAL FOR:

- Village and Rural Locations
- Schools and Pre-Schools
- Housing Developments
- Tourist Attractions
- Commemorative Sites
- Shopping and Town Centres
- · Historic and Heritage sites
- · Ports, Marinas and Yacht clubs
- Nursing Homes and Hospitals
- Recreation and Sports Fields
- Country Parks and Walks

### TRADITIONAL SIGNPOSTS