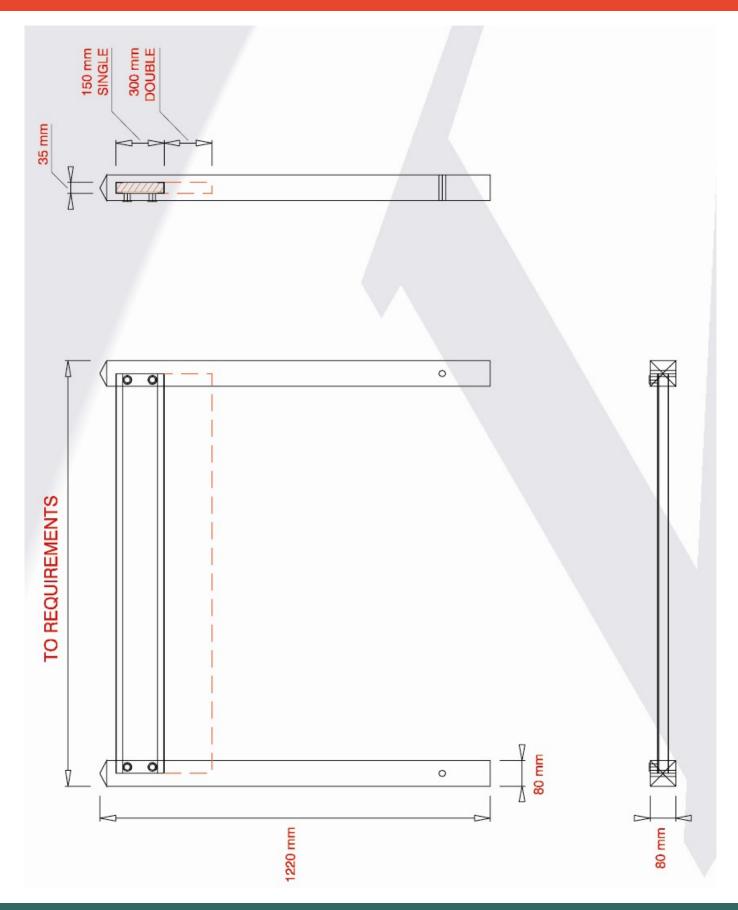

# **ANY STREET**

SUIDHE CRESCENT

LEADING TO

SUIDHE BRAE AND MACRAE CRESCENT

20 CAP HEIGHT

HEIGHT; 145 MM WIDTH; 1020 MM

ANY STREET

NORLEEN
COURT

85 CAP HEIGHT