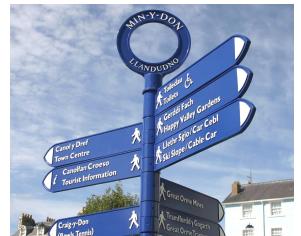

MM

ANY STREET



NORLEEN
COURT

85 CAP HEIGHT



## **STREET NAMEPLATES**







### TRADITIONAL SIGNPOSTS

4.02







#### PRODUCT ADVANTAGES:

- Variety of designs available
- Replication service available
- Easy to maintain
- Recycled Plastic available
- Robust and durable
- Low TLC (Total Life Costs)
- · Long lasting solution
- · Made in a variety of materials
- Customisation available
- Bespoke design undertaken
- Variety of fixing arrangements

# TRADITIONAL SIGN POSTS IDEAL FOR:

- Village and Rural Locations
- Schools and Pre-Schools
- Housing Developments
- Tourist Attractions
- Commemorative Sites
- Shopping and Town Centres
- · Historic and Heritage sites
- · Ports, Marinas and Yacht clubs
- Nursing Homes and Hospitals
- Recreation and Sports Fields
- Country Parks and Walks













### TRADITIONAL SIGNPOSTS