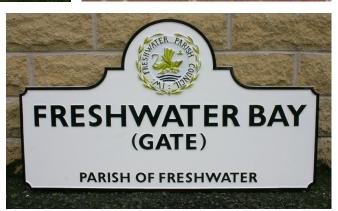

#### STREET NAMEPLATES

4.01







#### PRODUCT ADVANTAGES:

- Large range and designs
- Signs available to EN12899
- Recycled plastic available
- Weather and waterproof
- Easy to clean and maintain
- Recycled Plastic available
- Robust and durable
- Resistance to vandalism
- Low TLC (Total Life Costs)
- · Long lasting solution
- Environmentally friendly
- Customisation available
- Bespoke design undertaken

# STREET NAMEPLATES IDEAL FOR:

- Village and Town Street Names
- · Schools and Pre-Schools
- Housing Developments
- Tourist Attractions
- Commemorative Sites
- Shopping and Town Centres
- Historic and Heritage sites
- · Ports, Marinas and Yacht clubs
- Nursing Homes and Hospitals
- · Recreation and Sports Fields
- · Country Parks and Walks
- · Holiday Parks and Camp Sites





# **ANY STREET**



SUIDHE CRESCENT

LEADING TO

SUIDHE BRAE AND MACRAE CRESCENT

20 CAP HEIGHT

HEIGHT; 145 MM WIDTH; 1020 MM

ANY STREET



NORLEEN
COURT

85 CAP HEIGHT



## **STREET NAMEPLATES**







### TRADITIONAL SIGNPOSTS

4.02







#### PRODUCT ADVANTAGES:

- Variety of designs available
- Replication service available
- Easy to maintain
- Recycled Plastic available
- Robust and durable
- Low TLC (Total Life Costs)
- · Long lasting solution
- · Made in a variety of materials
- Customisation available
- Bespoke design undertaken
- Variety of fixing arrangements

# TRADITIONAL SIGN POSTS IDEAL FOR:

- Village and Rural Locations
- Schools and Pre-Schools
- Housing Developments
- Tourist Attractions
- Commemorative Sites
- Shopping and Town Centres
- · Historic and Heritage s