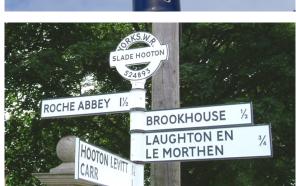

ANY STREET



NORLEEN
COURT

85 CAP HEIGHT



## **STREET NAMEPLATES**







### TRADITIONAL SIGNPOSTS

4.02







#### PRODUCT ADVANTAGES:

- Variety of designs available
- Replication service available
- Easy to maintain
- Recycled Plastic available
- Robust and durable
- Low TLC (Total Life Costs)
- · Long lasting solution
- · Made in a variety of materials
- Customisation available
- Bespoke design undertaken
- Variety of fixing arrangements

# TRADITIONAL SIGN POSTS IDEAL FOR:

- Village and Rural Locations
- Schools and Pre-Schools
- Housing Developments
- Tourist Attractions
- Commemorative Sites
- Shopping and Town Centres
- · Historic and Heritage sites
- · Ports, Marinas and Yacht clubs
- Nursing Homes and Hospitals
- Recreation and Sports Fields
- Country Parks and Walks













### TRADITIONAL SIGNPOSTS