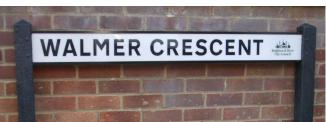

#### STREET NAMEPLATES

4.01







#### PRODUCT ADVANTAGES:

- Large range and designs
- Signs available to EN12899
- Recycled plastic available
- Weather and waterproof
- Easy to clean and maintain
- Recycled Plastic available
- Robust and durable
- Resistance to vandalism
- Low TLC (Total Life Costs)
- · Long lasting solution
- Environmentally friendly
- Customisation available
- Bespoke design undertaken

# STREET NAMEPLATES IDEAL FOR:

- Village and Town Street Names
- · Schools and Pre-Schools
- Housing Developments
- Tourist Attractions
- Commemorative Sites
- Shopping and Town Centres
- Historic and Heritage sites
- · Ports, Marinas and Yacht clubs
- Nursing Homes and Hospitals
- · Recreation and Sports Fields
- · Country Parks and Walks
- · Holiday Parks and Camp Sites





# **ANY STREET**



SUIDHE CRESCENT

LEADING TO

SUIDHE BRAE AND MACRAE CRESCENT

20 CAP HEIGHT

HEIGHT; 145 MM WIDTH; 1020 MM

ANY STREET



NORLEEN
COURT

85 CAP HEIGHT



## **STREET NAMEPLATES**







### TRADITIONAL SIGNPOSTS

4.02







#### PRODUCT ADVANTAGES:

- Variety of designs available
- Replication service available
- Easy to maintain
- Recycled Plastic available
- Robust and durable
- Low TLC (Total Life Costs)
- · Long lasting solution
- · Made in a variety of materials
- Customisation available
- Bespoke design undertaken
- Variety of fixing arrangements

# TRADITIONAL SIGN POSTS IDEAL FOR:

- Village and Rural Locations
- Schools and Pre-Schools
- Housing Developments
- Tourist Attractions
- Commemorative Sites
- Shopping and Town Centres
- · Historic and Heritage sit