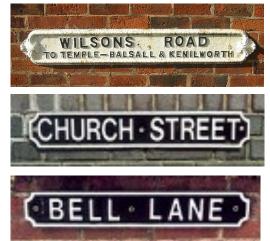

#### STREET NAMEPLATES

4.01







#### PRODUCT ADVANTAGES:

- Large range and designs
- Signs available to EN12899
- Recycled plastic available
- Weather and waterproof
- Easy to clean and maintain
- Recycled Plastic available
- Robust and durable
- Resistance to vandalism
- Low TLC (Total Life Costs)
- · Long lasting solution
- Environmentally friendly
- Customisation available
- Bespoke design undertaken

# STREET NAMEPLATES IDEAL FOR:

- Village and Town Street Names
- · Schools and Pre-Schools
- Housing Developments
- Tourist Attractions
- Commemorative Sites
- Shopping and Town Centres
- Historic and Heritage sites
- · Ports, Marinas and Yacht clubs
- Nursing Homes and Hospitals
- · Recreation and Sports Fields
- · Country Parks and Walks
- · Holiday Parks and Camp Sites





# **ANY STREET**



SUIDHE CRESCENT

LEA