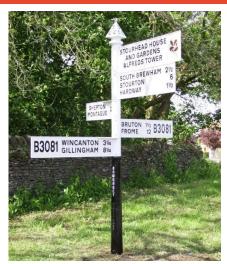

and durable
- Resistance to vandalism
- Low TLC (Total Life Costs)
- · Long lasting solution
- Environmentally friendly
- Customisation available
- Bespoke design undertaken

# STREET NAMEPLATES IDEAL FOR:

- Village and Town Street Names
- · Schools and Pre-Schools
- Housing Developments
- Tourist Attractions
- Commemorative Sites
- Shopping and Town Centres
- Historic and Heritage sites
- · Ports, Marinas and Yacht clubs
- Nursing Homes and Hospitals
- · Recreation and Sports Fields
- · Country Parks and Walks
- · Holiday Parks and Camp Sites





# **ANY STREET**



SUIDHE CRESCENT

LEADING TO

SUIDHE BRAE AND MACRAE CRESCENT

20 CAP HEIGHT

HEIGHT; 145 MM WIDTH; 1020 MM

ANY STREET



NORLEEN
COURT

85 CAP HEIGHT



## **STREET NAMEPLATES**







### TRADITIONAL SIGNPOSTS

4.02







#### PRODUCT ADVANTAGES:

- Variety of designs available
- Replication service available
- Easy to maintain
- Recycled Plastic available
- Robust and durable
- Low TLC (Total Life Costs)
- · Long lasting solution
- · Made in a variety of materials
- Customisation available
- Bespoke design undertaken
- Variety of fixing arrangements

# TRADITIONAL SIGN POSTS IDEAL FOR:

- Village and Rural Locations
- Schools and Pre-Schools
- Housing Developments
- Tourist Attractions
- Commemorative Sites
- Shopping and Town Centres
- · Historic and Heritage sites
- · Ports, Marinas and Yacht clubs
- Nursing Homes and Hospitals
- Recreation and Sports Fields
- Country Parks and Walks













### TRADITIONAL SIGNPOSTS