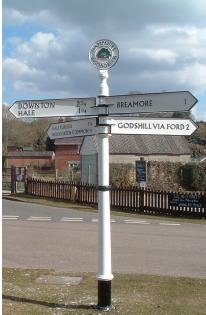

### TRADITIONAL SIGNPOSTS

4.02

#### PRODUCT ADVANTAGES:

- Variety of designs available
- Replication service available
- Easy to maintain
- Recycled Plastic available
- Robust and durable
- Low TLC (Total Life Costs)
- · Long lasting solution
- · Made in a variety of materials
- Customisation available
- Bespoke design undertaken
- Variety of fixing arrangements

# TRADITIONAL SIGN POSTS IDEAL FOR:

- Village and Rural Locations
- Schools and Pre-Schools
- Housing Developments
- Tourist Attractions
- Commemorative Sites
- Shopping and Town Centres
- · Historic and Heritage sites
- · Ports, Marinas and Yacht clubs
- Nursing Homes and Hospitals
- Recreation and Sports Fields
- Country Parks and Walks

### TRADITIONAL SIGNPOSTS