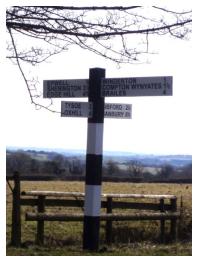

bust and durable
- Resistance to vandalism
- Low TLC (Total Life Costs)
- · Long lasting solution
- Environmentally friendly
- Customisation available
- Bespoke design undertaken

# STREET NAMEPLATES IDEAL FOR:

- Village and Town Street Names
- · Schools and Pre-Schools
- Housing Developments
- Tourist Attractions
- Commemorative Sites
- Shopping and Town Centres
- Historic and Heritage sites
- · Ports, Marinas and Yacht clubs
- Nursing Homes and Hospitals
- · Recreation and Sports Fields
- · Country Parks and Walks
- · Holiday Parks and Camp Sites





# **ANY STREET**



SUIDHE CRESCENT

LEADING TO

SUIDHE BRAE AND MACRAE CRESCENT

20 CAP HEIGHT

HEIGHT; 145 MM WIDTH; 1020 MM

ANY STREET



NORLEEN
COURT

85 CAP HEIGHT



## **STREET NAMEPLATES**







### TRADITIONAL SIGNPOSTS

4.02







#### PRODUCT ADVANTAGES:

- Variety of designs available
- Replication service available
- Easy to maintain
- Recycled Plastic available
- Robust and durable
- Low TLC (Total Life Costs)
- · Long lasting solution
- · Made in a variety of materials
- Customisation available
- Bespoke design undertaken
- Variety of fixing arrangements

# TRADITIONAL SIGN POSTS IDEAL FOR:

- Village and Rural Locations
- Schools and Pre-Schools
- Housing Developments
- Tourist Attractions
- Commemorative Sites
- Shopping and Town Centres
- · Historic and Heritage sites
- · Ports, Marinas and Yacht clubs
- Nursing Homes and Hospitals
- Recreation and Sports Fields
- Country Parks and Walks













### TRADITIONAL SIGNPOSTS