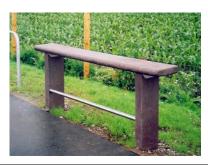

Seat Height = 450 Length = 2,000 Weight = 91 kgs Code BML10200

Bench "Skater" Seat Height = 780 Length = 2,000 Weight = 85 kgs Code BSG40200

Children's Bench w/o Back "Peter 1" Seat Height = 310

Length = 2,000 Weight = 47 kgs Code BKB10200