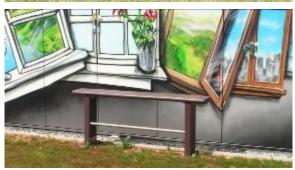

# PICNIC BENCH "BRIAN 1"

Width = 1760 Seat Height = 460 Table Height = 760 Length = 1,800 Weight = 155 kgs Code SGA10180

PICNIC BENCH WITH WHEELCAIR ACCESS "BRIAN 3"

Width = 1760 Seat Height = 460 Length = 2,400 Weight = 165 kgs Code SGC10200