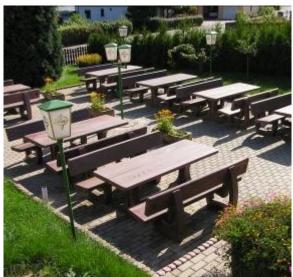

# PICNIC BENCH "BRIAN 1"

Width = 1760 Seat Height = 460 Table Height = 760 Length = 1,800 Weight = 155 kgs Code SGA10180

PICNIC BENCH WITH WHEELCAIR ACCESS "BRIAN 3"

Width = 1760 Seat Height = 460 Length = 2,400 Weight = 165 kgs Code SGC10200