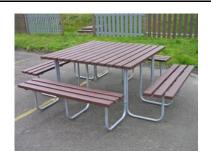

## **DESCRIPTION**

# **BENCH**

Bench "Noel" Seat Height = 450 Length = 2,000 Weight = 77 kgs Code BAK10200

Bench "Zach"
Seat Height = DOM
Length = 1,500
Weight = 48 kgs
Code BEL12150

Bench "Ben"
Seat Height = 450
Table Height = 750
Length = 2,000
Weight = 120 kgs
Code BWL12200