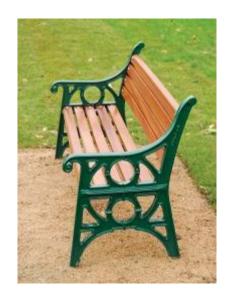

Bench "Harold 1" Seat Height = 450 Length = 2,000 Weight = 95 kgs Code BSA10200

Bench "Harold 2" Seat Height = 450 Length = 2,000 Weight = 115 kgs Code BSB10200

# **BENCH**

Bench "Harold 3" Seat Height = 450 Length = 2,000 Weight = 85 kgs Code BSC19200

Bench "Luke 1" Seat Height = 450 Length = 2,000 Weight = 100 kgs Code BBA12200

Bench "Luke 2" Seat Height = 450 Length = 2,000 Weight = 80 kgs Code BBB12200