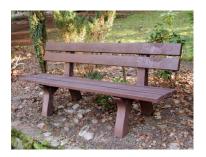

ch "John 1" Seat Height = 450 Length = 2,000 Weight = 85 kgs Code BAA10200



Bench "John 2"
Seat Height = 450
Length = 2,000
Weight = 72 kgs
Code BAB10200



Bench "Martin 1" Seat Height = 450 Length = 1,500 Weight = 60 kgs Code BML10150



Bench "Martin 2"
Seat Height = 450
Length = 1,500
Weight = 66 kgs
Code BML08150



Bench "Harold 1" Seat Height = 450 Length = 2,000 Weight = 95 kgs Code BSA10200



Bench "Harold 2" Seat Height = 450 Length = 2,000 Weight = 115 kgs Code BSB10200







# **DESCRIPTION**

# **BENCH**

# DESCRIPTION

# **BENCH**

Bench "Harold 3" Seat Height = 450 Length = 2,000 Weight = 85 kgs Code BSC19200



Bench "Luke 1" Seat Height = 450 Length = 2,000 Weight = 100 kgs Code BBA12200



Bench "Luke 2" Seat Height = 450 Length = 2,000 Weight = 80 kgs Code BBB12200



Bench "Luke 3" Seat Height = 450 Length = 2,000 Weight = 80 kgs Code BBD08200



Bench "Steven" Seat Height = 470 Length = 2,000 Weight = 131 kgs Code BHL40200



Bench "Jonathan" Seat Height = 470 Length = 2,000 Weight = 133 kgs Code BSL40200



Bench "Anthony 1"
Seat Height = 450
Length = 2,000
Weight = 71 kgs
Code BPA12200



Bench "Anthony 2"
Seat Height = 450
Length = 2,000
Weight = 55 kgs
Code BPB12200



Bench "Anthony 3" Seat Height = 450 Length = 2,000 Weight = 55 kgs Code BPC08200



Bench "Dean"
Seat Height = 450
Length = 2,000
Weight = 100 kgs
Code BFA06200





(3.02c)

## **DESCRIPTION**

### BENCH

## **DESCRIPTION**

# **BENCH**

Bench "Noel" Seat Height = 450 Length = 2,000 Weight = 77 kgs Code BAK10200



Bench "Zach"
Seat Height = DOM
Length = 1,500
Weight = 48 kgs
Cod