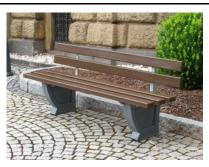

Bench "Nicolas 1" Seat Height = 450 Length = 1,500 Weight = 74 kgs Code BTA10150

Bench "Nicolas 2"
Seat Height = 450
Length = 1,500
Weight = 63 kgs
Code BTB10150

Bench "John 1" Seat Height = 450 Length = 2,000 Weight = 85 kgs Code BAA10200

Bench "John 2"
Seat Height = 450
Length = 2,000
Weight = 72 kgs
Code BAB10200

Bench "Martin 1" Seat Height = 450 Length = 1,500 Weight = 60 kgs Code BML10150

Bench "Martin 2"
Seat Height = 450
Length = 1,500
Weight = 66 kgs
Code BML08150

Bench "Harold 1" Seat Height = 450 Length = 2,000 Weight = 95 kgs Code BSA10200

Bench "Harold 2" Seat Height = 450 Length = 2,000 Weight = 115 kgs Code BSB10200