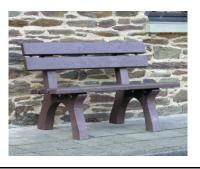

# DESCRIPTION

# **BENCH**

Bench "Harold 3" Seat Height = 450 Length = 2,000 Weight = 85 kgs Code BSC19200

Bench "Luke 1" Seat Height = 450 Length = 2,000 Weight = 100 kgs Code BBA12200

Bench "Luke 2" Seat Height = 450 Length = 2,000 Weight = 80 kgs Code BBB12200