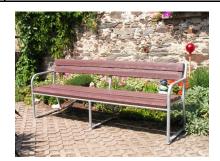

2" Seat Height = 450 Length = 2,000 Weight = 80 kgs Code BBB12200



Bench "Luke 3" Seat Height = 450 Length = 2,000 Weight = 80 kgs Code BBD08200



Bench "Steven" Seat Height = 470 Length = 2,000 Weight = 131 kgs Code BHL40200



Bench "Jonathan" Seat Height = 470 Length = 2,000 Weight = 133 kgs Code BSL40200



Bench "Anthony 1"
Seat Height = 450
Length = 2,000
Weight = 71 kgs
Code BPA12200



Bench "Anthony 2"
Seat Height = 450
Length = 2,000
Weight = 55 kgs
Code BPB12200



Bench "Anthony 3" Seat Height = 450 Length = 2,000 Weight = 55 kgs Code BPC08200



Bench "Dean"
Seat Height = 450
Length = 2,000
Weight = 100 kgs
Code BFA06200





(3.02c)

## **DESCRIPTION**

### BENCH

## **DESCRIPTION**

# **BENCH**

Bench "Noel" Seat Height = 450 Length = 2,000 Weight = 77 kgs Code BAK10200



Bench "Zach"
Seat Height = DOM
Length = 1,500
Weight = 48 kgs
Code BEL12150



Bench "Ben"
Seat Height = 450
Table Height = 750
Length = 2,000
Weight = 120 kgs
Code BWL12200



Bench "Bob"
Seat Height = 450
Table Height = 750
Length = 2,500
Weight = 265 kgs
Code BBL10150



Bench "James"
Seat Height = 450
Length = 2,000
Weight = 94 kgs
Code BWL10200



Bench "Jeffery" with Back Seat Height = 450

Seat Height = 450 Length = 2,000 Weight = 91 kgs Code BML10200



Bench "Skater" Seat Height = 780 Length = 2,000 Weight = 85 kgs Code BSG40200



Children's Bench w/o Back "Peter 1" Seat Height = 310

Length = 2,000 Weight = 47 kgs Code BKB10200



Children's Bench w/o Back "Peter 2" Seat Height = 310 Length = 2,000 Weight = 47 kgs Code BKR10200



Children's Bench w/o Back "Jonathan"

Seat Hei