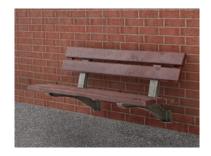

# **BENCH**

# **BENCH**

Bench "Harold 3" Seat Height = 450 Length = 2,000 Weight = 85 kgs Code BSC19200

Bench "Luke 1" Seat Height = 450 Length = 2,000 Weight = 100 kgs Code BBA12200

Bench "Luke 2" Seat Height = 450 Length = 2,000 Weight = 80 kgs Code BBB12200