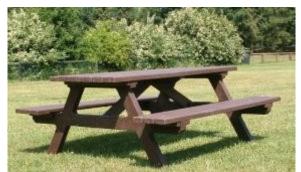

# PICNIC BENCH "BRIAN 1"

Width = 1760 Seat Height = 460 Table Height = 760 Length = 1,800 Weight = 155 kgs Code SGA10180

PICNIC BENCH WITH WHEELCAIR ACCESS "BRIAN 3"

Width = 1760 Seat Height = 460 Length = 2,400 Weight = 165 kgs Code SGC10200