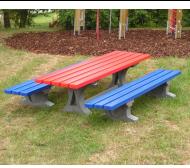

# PICNIC BENCH "BRIAN 1"

Width = 1760 Seat Height = 460 Table Height = 760 Length = 1,800 Weight = 155 kgs Code SGA10180

PICNIC BENCH WITH WHEELCAIR ACCESS "BRIAN 3"

Width = 1760 Seat Height = 460 Length = 2,400 Weight = 165 kgs Code SGC10200