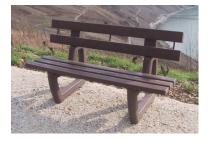

Bench "Nicolas 1" Seat Height = 450 Length = 1,500 Weight = 74 kgs Code BTA10150

Bench "Nicolas 2"
Seat Height = 450
Length = 1,500
Weight = 63 kgs
Code BTB10150

Bench "John 1" Seat Height = 450 Length = 2,000 Weight = 85 kgs Code BAA10200

Bench "John 2"
Seat Height = 450
Length = 2,000
Weight = 72 kgs
Code BAB10200

Bench "Martin 1" Seat Height = 450 Length = 1,500 Weight = 60 kgs Code BML10150

Bench "Martin 2"
Seat Height = 450
Length = 1,500
Weight = 66 kgs
Code BML08150

Bench "Harold 1" Seat Height = 450 Length = 2,000 Weight = 95 kgs Code BSA10200

Bench "Harold 2" Seat Height = 450 Length = 2,000 Weight = 115 kgs Code BSB10200