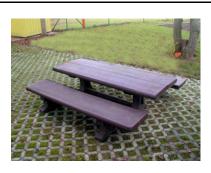

# PICNIC BENCH "BRIAN 1"

Width = 1760 Seat Height = 460 Table Height = 760 Length = 1,800 Weight = 155 kgs Code SGA10180

PICNIC BENCH WITH WHEELCAIR ACCESS "BRIAN 3"

Width = 1760 Seat Height = 460 Length = 2,400 Weight = 165 kgs Code SGC10200