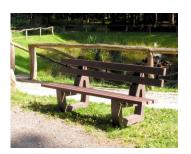

nd Town Centres
- · Historic and Heritage sites
- Fishing Lakes and Canals
- · Ports, Marinas and Yacht clubs
- Nursing Homes and Hospitals
- · Recreation and Sports Fields
- Country Parks and Walks
- Skate Parks













(3.02a)

# **DESCRIPTION**

### **BENCH**

# **DESCRIPTION**

## **BENCH**

# PICNIC BENCH "BRIAN 1"

Width = 1760 Seat Height = 460 Table Height = 760 Length = 1,800 Weight = 155 kgs Code SGA10180



PICNIC BENCH WITH WHEELCAIR ACCESS "BRIAN 3"

Width = 1760 Seat Height = 460 Length = 2,400 Weight = 165 kgs Code SGC10200



Bench "Nicolas 1" Seat Height = 450 Length = 1,500 Weight = 74 kgs Code BTA10150



Bench "Nicolas 2"
Seat Height = 450
Length = 1,500
Weight = 63 kgs
Code BTB10150



Bench "John 1" Seat Height = 450 Length = 2,000 Weight = 85 kgs Code BAA10200



Bench "John 2"
Seat Height = 450
Length = 2,000
Weight = 72 kgs
Code BAB10200



Bench "Martin 1" Seat Height = 450 Length = 1,500 Weight = 60 kgs Code BML10150



Bench "Martin 2"
Seat Height = 450
Length = 1,500
Weight = 66 kgs
Code BML08150



Bench "Harold 1" Seat Height = 450 Length = 2,000 Weight = 95 kgs Code BSA10200



Bench "Harold 2" Seat Height = 450 Length = 2,000 Weight = 115 kgs Code BSB10200







# **DESCRIPTION**

# **BENCH**

# DESCRIPTION

# **BENCH**

Bench "Harold 3" Seat Height = 450 Length = 2,000 Weight = 85 kgs Code BSC19200



Bench "Luke 1" Seat Height = 450 Length = 2,000 Weight = 100 kgs Code BBA12200



Bench "Luke 2" Seat Height = 450 Length = 2,000 Weight = 80 kgs Code BBB12200



Bench "Luke 3" Seat Height = 450 Length = 2,000 Weight = 80 kgs Code BBD08