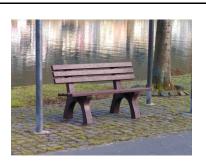

ION**

### **BENCH**

# **DESCRIPTION**

## **BENCH**

# PICNIC BENCH "BRIAN 1"

Width = 1760 Seat Height = 460 Table Height = 760 Length = 1,800 Weight = 155 kgs Code SGA10180



PICNIC BENCH WITH WHEELCAIR ACCESS "BRIAN 3"

Width = 1760 Seat Height = 460 Length = 2,400 Weight = 165 kgs Code SGC10200



Bench "Nicolas 1" Seat Height = 450 Length = 1,500 Weight = 74 kgs Code BTA10150



Bench "Nicolas 2"
Seat Height = 450
Length = 1,500
Weight = 63 kgs
Code BTB10150



Bench "John 1" Seat Height = 450 Length = 2,000 Weight = 85 kgs Code BAA10200



Bench "John 2"
Seat Height = 450
Length = 2,000
Weight = 72 kgs
Code BAB10200



Bench "Martin 1" Seat Height = 450 Length = 1,500 Weight = 60 kgs Code BML10150



Bench "Martin 2"
Seat Height = 450
Length = 1,500
Weight = 66 kgs
Code BML08150



Bench "Harold 1" Seat Height = 450 Length = 2,000 Weight = 95 kgs Code BSA10200



Bench "Harold 2" Seat Height = 450 Length = 2,000 Weight = 115 kgs Code BSB10200







# **DESCRIPTION**

# **BENCH**

# DESCRIPTION

# **BENCH**

Bench "Harold 3" Seat Height = 450 Length = 2,000 Weight = 85 kgs Code BSC19200



Bench "Luke 1" Seat Height = 450 Length = 2,000 Weight = 100 kgs Code BBA12200



Bench "Luke 2" Seat Height = 450 Length = 2,000 Weight = 80 kgs Code BBB12200



Bench "Luke 3" Seat Height = 450 Length = 2,000 Weight = 80 kgs Code BBD08200



Bench "Steven" Seat Height = 470 Length = 2,000 Weight = 131 kgs Code BHL40200



Bench "Jonathan" Seat Height = 470 Length = 2,000 Weight = 133 kgs Code BSL40200



Bench "Anthony 1"
Seat Height = 450
Length = 2,000
Weight = 71 kgs
Code BP