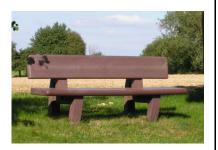

"Martin 2"
Seat Height = 450
Length = 1,500
Weight = 66 kgs
Code BML08150



Bench "Harold 1" Seat Height = 450 Length = 2,000 Weight = 95 kgs Code BSA10200



Bench "Harold 2" Seat Height = 450 Length = 2,000 Weight = 115 kgs Code BSB10200







# **DESCRIPTION**

# **BENCH**

# DESCRIPTION

# **BENCH**

Bench "Harold 3" Seat Height = 450 Length = 2,000 Weight = 85 kgs Code BSC19200



Bench "Luke 1" Seat Height = 450 Length = 2,000 Weight = 100 kgs Code BBA12200



Bench "Luke 2" Seat Height = 450 Length = 2,000 Weight = 80 kgs Code BBB12200



Bench "Luke 3" Seat Height = 450 Length = 2,000 Weight = 80 kgs Code BBD08200



Bench "Steven" Seat Height = 470 Length = 2,000 Weight = 131 kgs Code BHL40200



Bench "Jonathan" Seat Height = 470 Length = 2,000 Weight = 133 kgs Code BSL40200



Bench "Anthony 1"
Seat Height = 450
Length = 2,000
Weight = 71 kgs
Code BPA12200



Bench "Anthony 2"
Seat Height = 450
Length = 2,000
Weight = 55 kgs
Code BPB12200



Bench "Anthony 3" Seat Height = 450 Length = 2,000 Weight = 55 kgs Code BPC08200



Bench "Dean"
Seat Height = 450
Length = 2,000
Weight = 100 kgs
Code BFA06200





(3.02c)

## **DESCRIPTION**

### BENCH

## **DESCRIPTION**

# **BENCH**

Bench "Noel" Seat Height = 450 Length = 2,000 Weight = 77 kgs Code BAK10200



Bench "Zach"
Seat Height = DOM
Length = 1,500
Weight = 48 kgs
Code BEL12150



Bench "Ben"
Seat Height = 450
Table Height = 750
Length = 2,000
Weight = 120 kgs
Code BWL12200



Bench "Bob"
Seat Height = 450
Table Height = 750
Length = 2,500
Weight = 265 kgs
Code BBL10150



Bench "James"
Seat Height = 450
Lengt