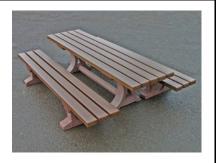

# PICNIC BENCH "BRIAN 1"

Width = 1760 Seat Height = 460 Table Height = 760 Length = 1,800 Weight = 155 kgs Code SGA10180

PICNIC BENCH WITH WHEELCAIR ACCESS "BRIAN 3"

Width = 1760 Seat Height = 460 Length = 2,400 Weight = 165 kgs Code SGC10200