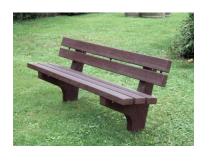

Bench "John 2"
Seat Height = 450
Length = 2,000
Weight = 72 kgs
Code BAB10200

Bench "Martin 1" Seat Height = 450 Length = 1,500 Weight = 60 kgs Code BML10150

Bench "Martin 2"
Seat Height = 450
Length = 1,500
Weight = 66 kgs
Code BML08150