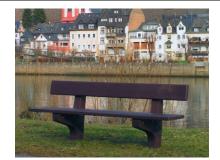

Bench "Harold 1" Seat Height = 450 Length = 2,000 Weight = 95 kgs Code BSA10200

Bench "Harold 2" Seat Height = 450 Length = 2,000 Weight = 115 kgs Code BSB10200