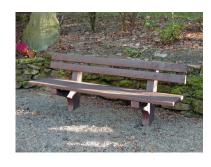

Bench "Nicolas 1" Seat Height = 450 Length = 1,500 Weight = 74 kgs Code BTA10150

Bench "Nicolas 2"
Seat Height = 450
Length = 1,500
Weight = 63 kgs
Code BTB10150

Bench "John 1" Seat Height = 450 Length = 2,000 Weight = 85 kgs Code BAA10200