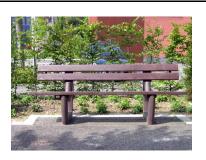

rts, Marinas and Yacht clubs
- Nursing Homes and Hospitals
- · Recreation and Sports Fields
- Country Parks and Walks
- Skate Parks













(3.02a)

# **DESCRIPTION**

### **BENCH**

# **DESCRIPTION**

## **BENCH**

# PICNIC BENCH "BRIAN 1"

Width = 1760 Seat Height = 460 Table Height = 760 Length = 1,800 Weight = 155 kgs Code SGA10180



PICNIC BENCH WITH WHEELCAIR ACCESS "BRIAN 3"

Width = 1760 Seat Height = 460 Length = 2,400 Weight = 165 kgs Code SGC10200



Bench "Nicolas 1" Seat Height = 450 Length = 1,500 Weight = 74 kgs Code BTA10150



Bench "Nicolas 2"
Seat Height = 450
Length = 1,500
Weight = 63 kgs
Code BTB10150



Bench "John 1" Seat Height = 450 Length = 2,000 Weight = 85 kgs Code BAA10200



Bench "John 2"
Seat Height = 450
Length = 2,000
Weight = 72 kgs
Code BAB10200



Bench "Martin 1" Seat Height = 450 Length = 1,500 Weight = 60 kgs Code BML10150



Bench "Martin 2"
Seat Height = 450
Length = 1,500
Weight = 66 kgs
Code BML08150



Bench "Harold 1" Seat Height = 450 Length = 2,000 Weight = 95 kgs Code BSA10200



Bench "Harold 2" Seat Height = 450 Length = 2,000 Weight = 115 kgs Code BSB10200







# **DESCRIPTION**

# **BENCH**

# DESCRIPTION

# **BENCH**

Bench "Harold 3" Seat Height = 450 Length = 2,000 Weight = 85 kgs Code BSC19200



Bench "Luke 1" Seat Height = 450 Length = 2,000 Weight = 100 kgs Code BBA12200



Bench "Luke 2" Seat Height = 450 Length = 2,000 Weight = 80 kgs Code BBB12200



Bench "Luke 3" Seat Height = 450 Length = 2,000 Weight = 80 kgs Code BBD08200



Bench "Steven" Seat Height = 470 Length = 2,000 Weight = 131 kgs Code BHL4