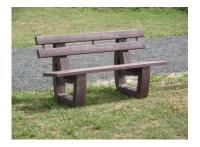

Bench "Nicolas 1" Seat Height = 450 Length = 1,500 Weight = 74 kgs Code BTA10150

Bench "Nicolas 2"
Seat Height = 450
Length = 1,500
Weight = 63 kgs
Code BTB10150

Bench "John 1" Seat Height = 450 Length = 2,000 Weight = 85 kgs Code BAA10200

Bench "John 2"
Seat Height = 450
Length = 2,000
Weight = 72 kgs
Code BAB10200

Bench "Martin 1" Seat Height = 450 Length = 1,500 Weight = 60 kgs Code BML10150

Bench "Martin 2"
Seat Height = 450
Length = 1,500
Weight = 66 kgs
Code BML08150

Bench "Harold 1" Seat Height = 450 Length = 2,000 Weight = 95 kgs Code BSA10200

Bench "Harold 2" Seat Height = 450 Length = 2,000 Weight = 115 kgs Code BSB10200