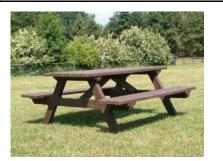

# PICNIC BENCH "BRIAN 1"

Width = 1760 Seat Height = 460 Table Height = 760 Length = 1,800 Weight = 155 kgs Code SGA10180

PICNIC BENCH WITH WHEELCAIR ACCESS "BRIAN 3"

Width = 1760 Seat Height = 460 Length = 2,400 Weight = 165 kgs Code SGC10200