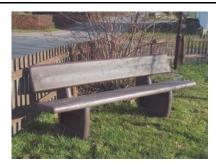

# DESCRIPTION

# **BENCH**

Bench "Harold 3" Seat Height = 450 Length = 2,000 Weight = 85 kgs Code BSC19200

Bench "Luke 1" Seat Height = 450 Length = 2,000 Weight = 100 kgs Code BBA12200

Bench "Luke 2" Seat Height = 450 Length = 2,000 Weight = 80 kgs Code BBB12200