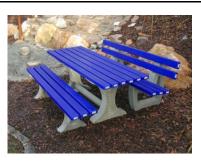

# PICNIC BENCH "BRIAN 1"

Width = 1760 Seat Height = 460 Table Height = 760 Length = 1,800 Weight = 155 kgs Code SGA10180

PICNIC BENCH WITH WHEELCAIR ACCESS "BRIAN 3"

Width = 1760 Seat Height = 460 Length = 2,400 Weight = 165 kgs Code SGC10200