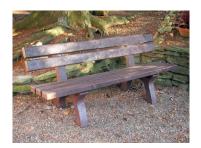

# **BENCH**

Bench "Harold 3" Seat Height = 450 Length = 2,000 Weight = 85 kgs Code BSC19200

Bench "Luke 1" Seat Height = 450 Length = 2,000 Weight = 100 kgs Code BBA12200

Bench "Luke 2" Seat Height = 450 Length = 2,000 Weight = 80 kgs Code BBB12200