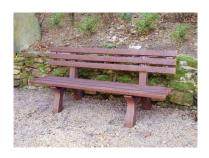

ch "John 2"
Seat Height = 450
Length = 2,000
Weight = 72 kgs
Code BAB10200



Bench "Martin 1" Seat Height = 450 Length = 1,500 Weight = 60 kgs Code BML10150



Bench "Martin 2"
Seat Height = 450
Length = 1,500
Weight = 66 kgs
Code BML08150



Bench "Harold 1" Seat Height = 450 Length = 2,000 Weight = 95 kgs Code BSA10200



Bench "Harold 2" Seat Height = 450 Length = 2,000 Weight = 115 kgs Code BSB10200







# **DESCRIPTION**

# **BENCH**

# DESCRIPTION

# **BENCH**

Bench "Harold 3" Seat Height = 450 Length = 2,000 Weight = 85 kgs Code BSC19200



Bench "Luke 1" Seat Height = 450 Length = 2,000 Weight = 100 kgs Code BBA12200



Bench "Luke 2" Seat Height = 450 Length = 2,000 Weight = 80 kgs Code BBB12200



Bench "Luke 3" Seat Height = 450 Length = 2,000 Weight = 80 kgs Code BBD08200



Bench "Steven" Seat Height = 470 Length = 2,000 Weight = 131 kgs Code BHL40200



Bench "Jonathan" Seat Height = 470 Length = 2,000 Weight = 133 kgs Code BSL40200



Bench "Anthony 1"
Seat Height = 450
Length = 2,000
Weight = 71 kgs
Code BPA12200



Bench "Anthony 2"
Seat Height = 450
Length = 2,000
Weight = 55 kgs
Code BPB12200



Bench "Anthony 3" Seat Height = 450 Length = 2,000 Weight = 55 kgs Code BPC08200



Bench "Dean"
Seat Height = 450
Length = 2,000
Weight = 100 kgs
Code BFA06200





(3.02c)

## **DESCRIPTION**

### BENCH

## **DESCRIPTION**

# **BENCH**

Bench "Noel" Seat Height = 450 Length = 2,000 Weight = 77 kgs Code BAK10200



Bench "Zach"
Seat Height = DOM
Length = 1,500
Weight = 48 kgs
Code BEL12150



Bench "Ben"
Seat Height = 450
Table Height = 750
Length = 2,000
Wei