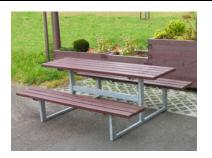

= 470 Length = 2,000 Weight = 131 kgs Code BHL40200



Bench "Jonathan" Seat Height = 470 Length = 2,000 Weight = 133 kgs Code BSL40200



Bench "Anthony 1"
Seat Height = 450
Length = 2,000
Weight = 71 kgs
Code BPA12200



Bench "Anthony 2"
Seat Height = 450
Length = 2,000
Weight = 55 kgs
Code BPB12200



Bench "Anthony 3" Seat Height = 450 Length = 2,000 Weight = 55 kgs Code BPC08200



Bench "Dean"
Seat Height = 450
Length = 2,000
Weight = 100 kgs
Code BFA06200





(3.02c)

## **DESCRIPTION**

### BENCH

## **DESCRIPTION**

# **BENCH**

Bench "Noel" Seat Height = 450 Length = 2,000 Weight = 77 kgs Code BAK10200



Bench "Zach"
Seat Height = DOM
Length = 1,500
Weight = 48 kgs
Code BEL12150



Bench "Ben"
Seat Height = 450
Table Height = 750
Length = 2,000
Weight = 120 kgs
Code BWL12200



Bench "Bob"
Seat Height = 450
Table Height = 750
Length = 2,500
Weight = 265 kgs
Code BBL10150



Bench "James"
Seat Height = 450
Length = 2,000
Weight = 94 kgs
Code BWL10200



Bench "Jeffery" with Back Seat Height = 450

Seat Height = 450 Length = 2,000 Weight = 91 kgs Code BML10200



Bench "Skater" Seat Height = 780 Length = 2,000 Weight = 85 kgs Code BSG40200



Children's Bench w/o Back "Peter 1" Seat Height = 310

Length = 2,000 Weight = 47 kgs Code BKB10200



Children's Bench w/o Back "Peter 2" Seat Height = 310 Length = 2,000 Weight = 47 kgs Code BKR10200



Children's Bench w/o Back "Jonathan"

Seat Height = 310 Length = 2,000 Weight = 74 kgs Code BKS40200