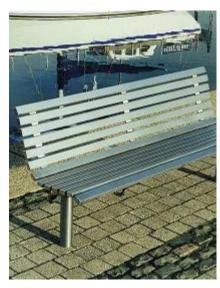

Bench "Nicolas 1" Seat Height = 450 Length = 1,500 Weight = 74 kgs Code BTA10150

Bench "Nicolas 2"
Seat Height = 450
Length = 1,500
Weight = 63 kgs
Code BTB10150

Bench "John 1" Seat Height = 450 Length = 2,000 Weight = 85 kgs Code BAA10200

Bench "John 2"
Seat Height = 450
Length = 2,000
Weight = 72 kgs
Code BAB10200

Bench "Martin 1" Seat Height = 450 Length = 1,500 Weight = 60 kgs Code BML10150

Bench "Martin 2"
Seat Height = 450
Length = 1,500
Weight = 66 kgs
Code BML08150