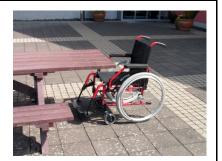

# PICNIC BENCH "BRIAN 1"

Width = 1760 Seat Height = 460 Table Height = 760 Length = 1,800 Weight = 155 kgs Code SGA10180

PICNIC BENCH WITH WHEELCAIR ACCESS "BRIAN 3"

Width = 1760 Seat Height = 460 Length = 2,400 Weight = 165 kgs Code SGC10200