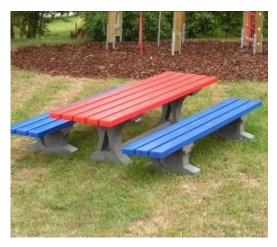

# PICNIC BENCH "BRIAN 1"

Width = 1760 Seat Height = 460 Table Height = 760 Length = 1,800 Weight = 155 kgs Code SGA10180

PICNIC BENCH WITH WHEELCAIR ACCESS "BRIAN 3"

Width = 1760 Seat Height = 460 Length = 2,400 Weight = 165 kgs Code SGC10200