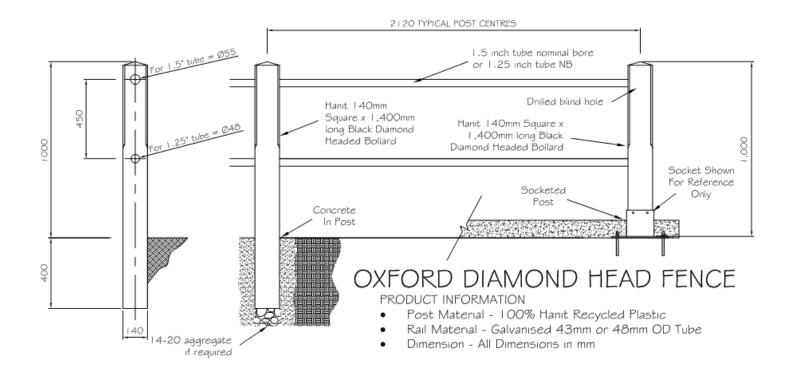

# OXFORD POST AND RAIL FENCE

## **PRODUCT ADVANTAGES:**

- 100% Recycled plastic posts
- Weather and waterproof
- · Easy to maintain
- Robust and durable
- Low TLC (Total Life Costs)
- Long lasting solution
- Environmentally friendly
- Bespoke design undertaken
- Post predrilled to suit site