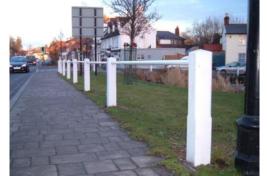

# OXFORD POST AND RAIL FENCE

## **PRODUCT ADVANTAGES:**

- 100% Recycled plastic posts
- Weather and waterproof
- · Easy to maintain
- Robust and durable
- Low TLC (Total Life Costs)
- Long lasting solution
- Environmentally friendly
- Bespoke design undertaken
- Post predrilled to suit site

### **OXFORD FENCE IDEAL FOR:**

- Village and Rural locations
- Playgrounds, Schools and Pre-schools
- Nursing Homes and Hospitals
- Recreation and Sports Fields
- Cemeteries, Graveyards and Crematoriums
- Duck ponds
- Village greens
- Parks and open spaces
- · Housing development sites