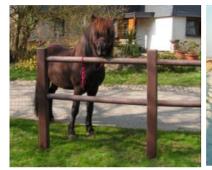

# **RECYCLED PLASTIC POST AND RAIL**

RECYCLED PLASTIC POST & RAIL IDEAL FOR:

- Footpaths and pedestrian area
- Playgrounds, Schools and Pre-school
- Nursing Homes and Hospitals
- Recreation and Sports Fields
- · Bridges and overhead walkways
- Duck ponds and village greens
- Building access protection
- Beaches