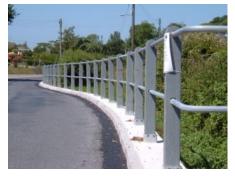

# **RECYCLED PLASTIC POST AND RAIL**

#### **PRODUCT ADVANTAGES:**

- Weather and waterproof
- Large range available
- Easy to clean, no maintenance
- Warm to touch and handle
- 100% Recycled Plastic
- No splintering
- Simple to cut and fix
- Robust and durable
- Low TLC (Total Life Costs)

RECYCLED PLASTIC POST & RAIL IDEAL FOR:

- Footpaths and pedestrian area
- Playgrounds, Schools and Pre-school
- Nursing Homes and Hospitals
- Recreation and Sports Fields
- · Bridges and overhead walkways
- Duck ponds and village greens
- Building access protection
- Beaches