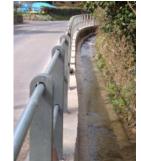

# OXFORD POST AND RAIL FENCE

## **PRODUCT ADVANTAGES:**

- 100% Recycled plastic posts
- Weather and waterproof
- · Easy to maintain
- Robust and durable
- Low TLC (Total Life Costs)
- Long lasting solution
- Environmentally friendly
- Bespoke design undertaken
- Post predrilled to suit site

### **OXFORD FENCE IDEAL FOR:**

- Village and Rural locations
- Playgrounds, Schools and Pre-schools
- Nursing Homes and Hospitals
- Recreation and Sports Fields
- Cemeteries, Graveyards and Crematoriums
- Duck ponds
- Village greens
- Parks and open spaces
- · Housing development sites