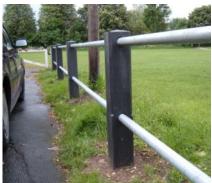

# **DORSET POST AND RAIL FENCE**

### **PRODUCT ADVANTAGES:**

- 100% Recycled plastic posts
- Weather and waterproof
- Easy to maintain ٠
- Robust and durable
- Low TLC (Total Life Costs)
- Long lasting solution
- Environmentally friendly posts •
- Socket Post Design
- Bespoke design undertaken

## DORSET FENCE IDEAL FOR:

- Village and Rural locations
- Playgrounds, Schools and Nurseries ٠
- ٠ Nursing Homes and Hospitals
- **Recreation and Sports Fields**
- · Cemeteries, Graveyards and Crematoriums
- Temporary Access Required
- Parks and open spaces ٠
- Housing development sites