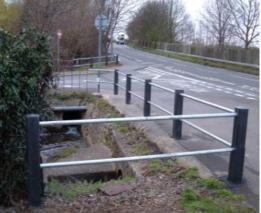

# **DORSET POST AND RAIL FENCE**

## DORSET FENCE IDEAL FOR:

- Village and Rural locations
- Playgrounds, Schools and Nurseries ٠
- ٠ Nursing Homes and Hospitals
- **Recreation and Sports Fields**
- · Cemeteries, Graveyards and Crematoriums
- Temporary Access Required
- Parks and open spaces ٠
- Housing development sites