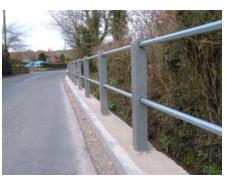

# **DORSET POST AND RAIL FENCE**

### **PRODUCT ADVANTAGES:**

- 100% Recycled plastic posts
- Weather and waterproof
- Easy to maintain ٠
- Robust and durable
- Low TLC (Total Life Costs)
- Long lasting solution
- Environmentally friendly posts •
- Socket Post Design
- Bespoke design undertaken

## DORSET FENCE IDEAL FOR:

- Village and Rural locations
- Playgrounds, Schools and Nurseries ٠
- ٠ Nursing Homes and Hospitals
- **Recreation and Sports Fields**
- · Cemeteries, Graveyards and Crematoriums
- Temporary Access Required
- Parks and open spaces ٠
- Housing development sites