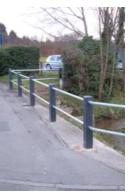

# **RECYCLED PLASTIC POST AND RAIL**

#### **PRODUCT ADVANTAGES:**

- Weather and waterproof
- Large range available
- Easy to clean, no maintenance
- Warm to touch and handle
- 100% Recycled Plastic
- No splintering
- Simple to cut and fix
- Robust and durable
- Low TLC (Total Life Costs)

RECYCLED PLASTIC POST & RAIL IDEAL FOR:

- Footpaths and pedestrian area
- Playgrounds, Schools and Pre-school
- Nursing Homes and Hospitals
- Recreation and Sports Fields
- · Bridges and overhead walkways
- Duck ponds and village greens
- Building access protection
- Beaches