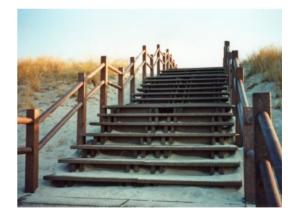

# **RECYCLED PLASTIC POST AND RAIL**

RECYCLED PLASTIC POST & RAIL IDEAL FOR:

- Footpaths and pedestrian area
- Playgrounds, Schools and Pre-school
- Nursing Homes and Hospitals
- Recreation and Sports Fields
- · Bridges and overhead walkways
- Duck ponds and village greens
- Building access protection
- Beaches