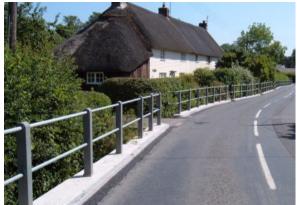

# OXFORD POST AND RAIL FENCE

## **PRODUCT ADVANTAGES:**

- 100% Recycled plastic posts
- Weather and waterproof
- · Easy to maintain
- Robust and durable
- Low TLC (Total Life Costs)
- Long lasting solution
- Environmentally friendly
- Bespoke design undertaken
- Post predrilled to suit site

### **OXFORD FENCE IDEAL FOR:**

- Village and Rural locations
- Playgrounds, Schools and Pre-schools
- Nursing Homes and Hospitals
- Recreation and Sports Fields
- Cemeteries, Graveyards and Crematoriums
- Duck ponds
- Village greens
- Parks and open spaces
- · Housing development sites