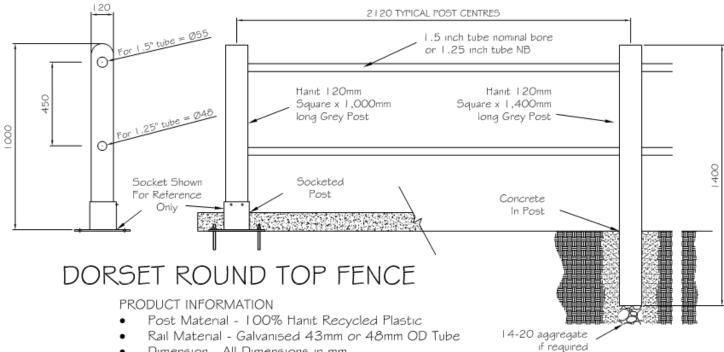

# **DORSET POST AND RAIL FENCE**

1.03

Dimension - All Dimensions in mm

JACS (UK) Limited Unit 16 Hercules Way Bowerhill Industrial Estate MELKSHAM Wiltshire SN12 6TS Tel: 01225 700202 Fax: 01225 700152 Website: www.jacsuk.com