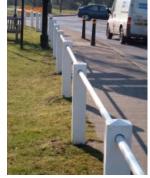

# OXFORD POST AND RAIL FENCE

## **PRODUCT ADVANTAGES:**

- 100% Recycled plastic posts
- Weather and waterproof
- · Easy to maintain
- Robust and durable
- Low TLC (Total Life Costs)
- Long lasting solution
- Environmentally friendly
- Bespoke design undertaken
- Post predrilled to suit site

### **OXFORD FENCE IDEAL FOR:**

- Village and Rural locations
- Playgrounds, Schools and Pre-schools
- Nursing Homes and Hospitals
- Recreation and Sports Fields
- Cemeteries, Graveyards and Crematoriums
- Duck ponds
- Village greens
- Parks and open spaces
- · Housing development sites