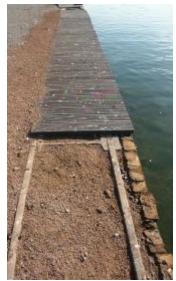

## RECYCLED PLASTIC DECKING AND WALKWAYS

## PRODUCT ADVANTAGES:

- Weather and waterproof
- Easy to clean
- Virtually no maintenance
- Will not rot or rust
- Warm to touch and handle
- 100% Recycled Plastic
- No splintering
- Simple to cut and fix
- Robust and durable
- Low TLC (Total Life Costs)
- Long lasting solution
- Environmentally friendly
- Bespoke design undertaken