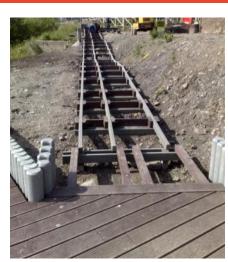

## RECYCLED PLASTIC DECKING AND WALKWAYS IDEAL FOR:

- · Beaches and Coastline
- Fishing Lakes and Canals
- · Ports, Marinas and Yacht clubs
- Playgrounds, Schools and Pre-Schools
- Nursing Homes and Hospitals
- Recreation and Sports Fields
- Country Parks and Walks
- Diving Platforms
- Domestic applications
- Rural locations
- · Construction and Building sites
- · Housing Developments