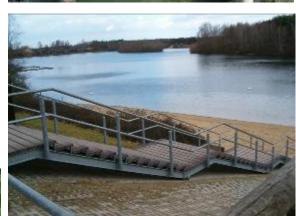

## RECYCLED PLASTIC DECKING AND WALKWAYS

## RECYCLED PLASTIC DECKING AND WALKWAYS IDEAL FOR:

- · Beaches and Coastline
- Fishing Lakes and Canals
- · Ports, Marinas and Yacht clubs
- Playgrounds, Schools and Pre-Schools
- Nursing Homes and Hospitals
- Recreation and Sports Fields
- Country Parks and Walks
- Diving Platforms
- Domestic applications
- Rural locations
- · Construction and Building sites
- · Housing Developments