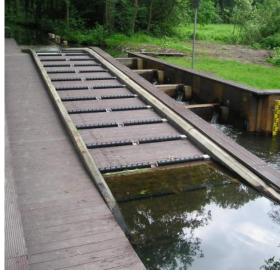

## RECYCLED PLASTIC DECKING AND WALKWAYS

## RECYCLED PLASTIC DECKING AND WALKWAYS IDEAL FOR:

- · Beaches and Coastline
- Fishing Lakes and Canals
- · Ports, Marinas and Yacht clubs
- Playgrounds, Schools and Pre-Schools
- Nursing Homes and Hospitals
- Recreation and Sports Fields
- Country Parks and Walks
- Diving Platforms
- Domestic applications
- Rural locations
- · Construction and Building sites
- · Housing Developments