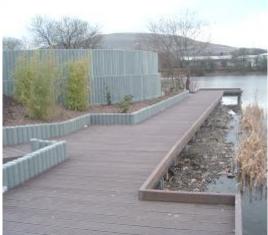

## RECYCLED PLASTIC DECKING AND WALKWAYS IDEAL FOR:

- · Beaches and Coastline
- Fishing Lakes and Canals
- · Ports, Marinas and Yacht clubs
- Playgrounds, Schools and Pre-Schools
- Nursing Homes and Hospitals
- Recreation and Sports Fields
- Country Parks and Walks
- Diving Platforms
- Domestic applications
- Rural locations
- · Construction and Building sites
- · Housing Developments