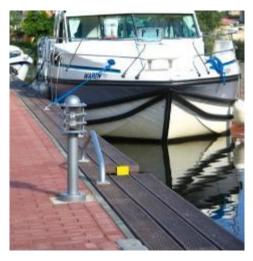

## RECYCLED PLASTIC DECKING AND WALKWAYS IDEAL FOR:

- · Beaches and Coastline
- Fishing Lakes and Canals
- · Ports, Marinas and Yacht clubs
- Playgrounds, Schools and Pre-Schools
- Nursing Homes and Hospitals
- Recreation and Sports Fields
- Country Parks and Walks
- Diving Platforms
- Domestic applications
- Rural locations
- · Construction and Building sites
- · Housing Developments