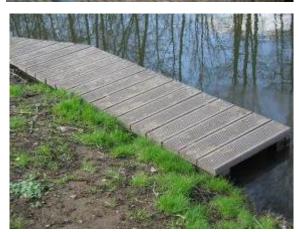

## RECYCLED PLASTIC DECKING AND WALKWAYS

## RECYCLED PLASTIC DECKING AND WALKWAYS IDEAL FOR:

- · Beaches and Coastline
- Fishing Lakes and Canals
- · Ports, Marinas and Yacht clubs
- Playgrounds, Schools and Pre-Schools
- Nursing Homes and Hospitals
- Recreation and Sports Fields
- Country Parks and Walks
- Diving Platforms
- Domestic applications
- Rural locations
- · Construction and Building sites
- · Housing Developments