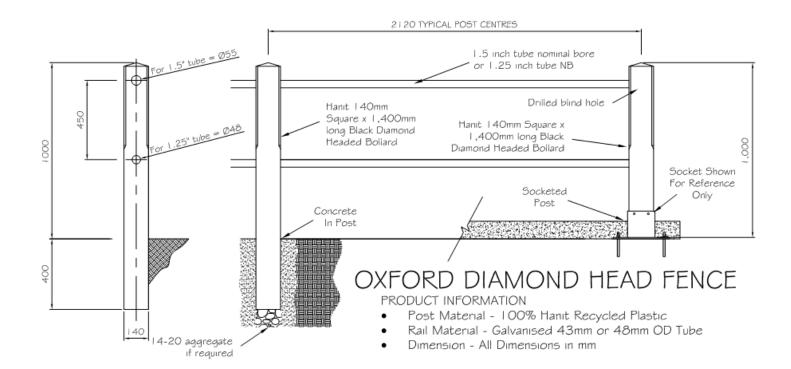

## OXFORD POST AND RAIL FENCE

## **PRODUCT ADVANTAGES:**

- 100% Recycled plastic posts
- Weather and waterproof
- · Easy to maintain
- Robust and durable
- Low TLC (Total Life Costs)
- Long lasting solution
- Environmentally friendly
- Bespoke design undertaken
- Post predrilled to suit site