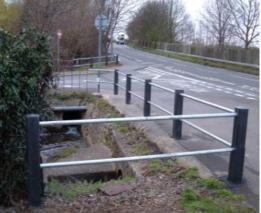

## OXFORD POST AND RAIL FENCE

## **OXFORD FENCE IDEAL FOR:**

- Village and Rural locations
- Playgrounds, Schools and Pre-schools
- Nursing Homes and Hospitals
- Recreation and Sports Fields
- Cemeteries, Graveyards and Crematoriums
- Duck ponds
- Village greens
- Parks and open spaces
- Housing development sites