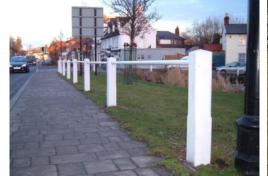

## OXFORD POST AND RAIL FENCE

## **PRODUCT ADVANTAGES:**

- 100% Recycled plastic posts
- Weather and waterproof
- · Easy to maintain
- Robust and durable
- Low TLC (Total Life Costs)
- Long lasting solution
- Environmentally friendly
- Bespoke design undertaken
- Post predrilled to suit site

## **OXFORD FENCE IDEAL FOR:**

- Village and Rural locations
- Playgrounds, Schools and Pre-schools
- Nursing Homes and Hospitals
- Recreation and Sports Fields
- Cemeteries, Graveyards and Crematoriums
- Duck ponds
- Village greens
- Parks and open spaces
- Housing development sites