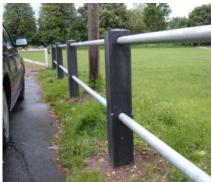

## OXFORD POST AND RAIL FENCE

## **PRODUCT ADVANTAGES:**

- 100% Recycled plastic posts
- Weather and waterproof
- · Easy to maintain
- Robust and durable
- Low TLC (Total Life Costs)
- Long lasting solution
- Environmentally friendly
- Bespoke design undertaken
- Post predrilled to suit site

## **OXFORD FENCE IDEAL FOR:**

- Village and Rural locations
- Playgrounds, Schools and Pre-schools
- Nursing Homes and Hospitals
- Recreation and Sports Fields
- Cemeteries, Graveyards and Crematoriums
- Duck ponds
- Village greens
- Parks and open spaces
- Housing development sites