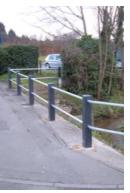

## OXFORD POST AND RAIL FENCE

## **OXFORD FENCE IDEAL FOR:**

- Village and Rural locations
- Playgrounds, Schools and Pre-schools
- Nursing Homes and Hospitals
- Recreation and Sports Fields
- Cemeteries, Graveyards and Crematoriums
- Duck ponds
- Village greens
- Parks and open spaces
- Housing development sites