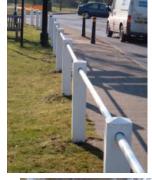

## OXFORD POST AND RAIL FENCE

## **PRODUCT ADVANTAGES:**

- 100% Recycled plastic posts
- Weather and waterproof
- · Easy to maintain
- Robust and durable
- Low TLC (Total Life Costs)
- Long lasting solution
- Environmentally friendly
- Bespoke design undertaken
- Post predrilled to suit site

## **OXFORD FENCE IDEAL FOR:**

- Village and Rural locations
- Playgrounds, Schools and Pre-schools
- Nursing Homes and Hospitals
- Recreation and Sports Fields
- Cemeteries, Graveyards and Crematoriums
- Duck ponds
- Village greens
- Parks and open spaces
- Housing development sites