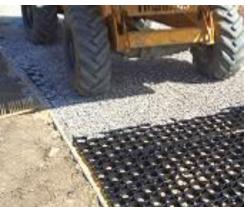

# **GROUND REINFORCEMENT BLOCKS**

### **PRODUCT ADVANTAGES:**

- Weather and waterproof materials
- Easy to maintain
- Lightweight and strong design
- Low TLC (Total Life Costs)
- Long lasting solution
- Environmentally friendly
- Quick and Easy to install
- Made from recycled plastic

**GROUND REINFORCEMENT BLOCKS IDEAL FOR:** 

- Pathways and Driveways
- Green Car Parking Area
- Equestrian and Livestock Facilities ٠
- Wheelchair Access ٠
- Green spaces and Landscaping
- Playgrounds and Public Spaces ٠
- Golf Clubs and Courses