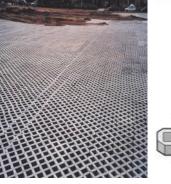

# **GROUND REINFORCEMENT BLOCKS**

### **PRODUCT ADVANTAGES:**

- Weather and waterproof materials
- Easy to maintain
- Lightweight and strong design
- Low TLC (Total Life Costs)
- Long lasting solution
- Environmentally friendly
- Quick and Easy to install
- Made from recycled plastic

**GROUND REINFORCEMENT BLOCKS IDEAL FOR:** 

- Pathways and Driveways
- Green Car Parking Area
- Equestrian and Livestock Facilities ٠
- Wheelchair Access ٠
- Green spaces and Landscaping
- Playgrounds and Public Spaces ٠
- Golf Clubs and Courses