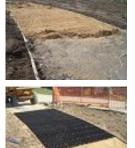

## **GRASS GRID**

2.08

#### PRODUCT ADVANTAGES:

- Weather and waterproof material
- Easy to maintain
- Warm to touch and handle
- Robust and durable
- Low TLC (Total Life Costs)
- Long lasting solution
- Environmentally friendly
- Easy to install
- Made from 100% Recycled Plastic

#### **GRASS GRID IDEAL FOR:**

- Construction Sites
- Pathways and Driveways ٠
- Green Car Parking Area ٠
- Equestrian and Livestock Facilities ٠
- Wheelchair Access ٠
- Green spaces and Landscaping ٠
- Cycle Paths
- **Playgrounds and Public Spaces**
- Golf Clubs and Courses