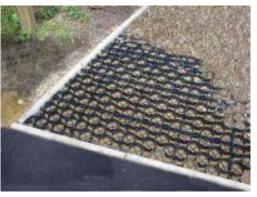

## **GRASS GRID**

2.08

#### PRODUCT ADVANTAGES:

- Weather and waterproof material
- Easy to maintain
- Warm to touch and handle
- Robust and durable
- Low TLC (Total Life Costs)
- Long lasting solution
- Environmentally friendly
- Easy to install
- Made from 100% Recycled Plastic

#### **GRASS GRID IDEAL FOR:**

- Construction Sites
- Pathways and Driveways ٠
- Green Car Parking Area ٠
- Equestrian and Livestock Facilities ٠
- Wheelchair Access ٠
- Green spaces and Landscaping ٠
- Cycle Paths
- **Playgrounds and Public Spaces**
- Golf Clubs and Courses