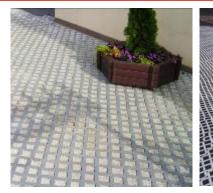

## **GRASS GRID**

2.08

#### PRODUCT ADVANTAGES:

- Weather and waterproof material
- Easy to maintain
- Warm to touch and handle
- Robust and durable
- Low TLC (Total Life Costs)
- Long lasting solution
- Environmentally friendly
- Easy to install
- Made from 100% Recycled Plastic

#### **GRASS GRID IDEAL FOR:**

- Construction Sites
- Pathways and Driveways ٠
- Green Car Parking Area ٠
- Equestrian and Livestock Facilities ٠
- Wheelchair Access ٠
- Green spaces and Landscaping ٠
- Cycle Paths
- **Playgrounds and Public Spaces**
- Golf Clubs and Courses