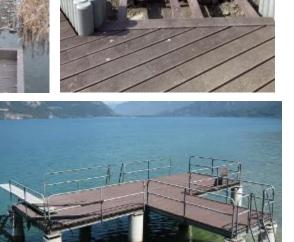

## RECYCLED PLASTIC DECKING AND WALKWAYS IDEAL FOR:

- ٠ **Beaches and Coastline**
- ٠ Fishing Lakes and Canals
- ٠ Ports, Marinas and Yacht clubs
- Playgrounds, Schools and Pre-Schools ٠
- ٠ Nursing Homes and Hospitals
- **Recreation and Sports Fields** ٠
- **Country Parks and Walks**
- **Domestic applications**
- ٠
- Construction and Building sites ٠