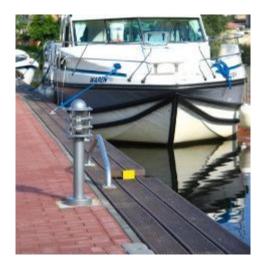

## RECYCLED PLASTIC DECKING AND WALKWAYS IDEAL FOR:

- ٠ **Beaches and Coastline**
- ٠ Fishing Lakes and Canals
- ٠ Ports, Marinas and Yacht clubs
- Playgrounds, Schools and Pre-Schools ٠
- ٠ Nursing Homes and Hospitals
- **Recreation and Sports Fields** ٠
- **Country Parks and Walks**
- **Domestic applications**
- ٠
- Construction and Building sites ٠