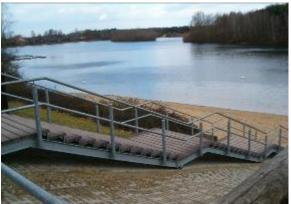

## RECYCLED PLASTIC DECKING AND WALKWAYS IDEAL FOR:

- ٠ **Beaches and Coastline**
- ٠ Fishing Lakes and Canals
- ٠ Ports, Marinas and Yacht clubs
- Playgrounds, Schools and Pre-Schools ٠
- ٠ Nursing Homes and Hospitals
- **Recreation and Sports Fields** ٠
- **Country Parks and Walks**
- **Domestic applications**
- ٠
- Construction and Building sites ٠