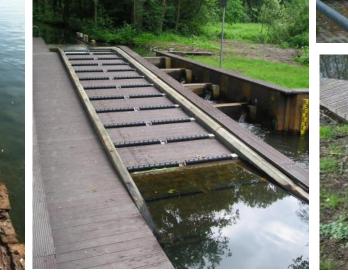

## **RECYCLED PLASTIC DECKING AND WALKWAYS**

## RECYCLED PLASTIC DECKING AND WALKWAYS IDEAL FOR:

- ٠ **Beaches and Coastline**
- ٠ Fishing Lakes and Canals
- ٠ Ports, Marinas and Yacht clubs
- Playgrounds, Schools and Pre-Schools ٠
- ٠ Nursing Homes and Hospitals
- **Recreation and Sports Fields** ٠
- **Country Parks and Walks**
- **Domestic applications**
- ٠
- Construction and Building sites ٠