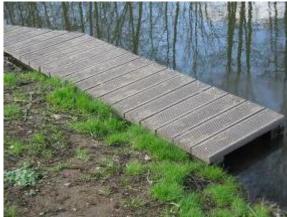

## **RECYCLED PLASTIC DECKING AND WALKWAYS**

## RECYCLED PLASTIC DECKING AND WALKWAYS IDEAL FOR:

- ٠ **Beaches and Coastline**
- ٠ Fishing Lakes and Canals
- ٠ Ports, Marinas and Yacht clubs
- Playgrounds, Schools and Pre-Schools ٠
- ٠ Nursing Homes and Hospitals
- **Recreation and Sports Fields** ٠
- **Country Parks and Walks**
- **Domestic applications**
- ٠
- Construction and Building sites ٠