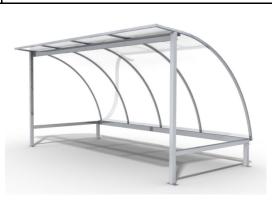

#### CYCLE SHELTER Up to 4 metres long

Overall Height = 2100mm Overall Width = 4000mm Overall Depth = 2300mm OPTIONS

- •Customised Length
- •Polycarbonate Side Panels
- Customised Designs

JACS (UK) Limited Unit 16 Hercules Way Bowerhill Industrial Estate MELKSHAM Wiltshire SN12 6TS Tel: 01225 700202 Fax: 01225 700152 Website: www.jacsuk.com

#### **CYCLE SHELTER**