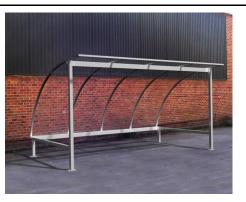

#### CYCLE SHELTER Up to 4 metres long

Overall Height = 2100mm Overall Width = 4000mm Overall Depth = 2300mm OPTIONS

- •Customised Length
- •Polycarbonate Side Panels
- Customised Designs

JACS (UK) Limited Unit 16 Hercules Way Bowerhill Industrial Estate MELKSHAM Wiltshire SN12 6TS Tel: 01225 700202 Fax: 01225 700152 Website: www.jacsuk.com

#### **CYCLE SHELTER**