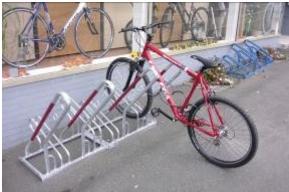

# **BICYCLE STORAGE AND SECURITY**

| DESCRIPTION                                                                                                                                                                                                                                                                                                     | CYCLE RACK | DESCRIPTION                                                                                                                                                                                                                                                                                 | CYCLE RACK |
|-----------------------------------------------------------------------------------------------------------------------------------------------------------------------------------------------------------------------------------------------------------------------------------------------------------------|------------|---------------------------------------------------------------------------------------------------------------------------------------------------------------------------------------------------------------------------------------------------------------------------------------------|------------|
| HOOP WHEEL RACK<br>H.A.G. = 415mm<br>Width = 700mm upto 2100mm<br>Depth = 390mm<br>Wheel Centres = 350mm<br>Tube Size = 19mm<br>No. of Bikes = 2 up to 6<br>Weight = 9 to 24 kgs (Steel)<br>Fixing = Bolt Down<br>OPTIONS<br>•Galvanised<br>•Galvanised / Powder Coated<br>•Customised Length                   |            | ECONOMY WHEEL RACK<br>H.A.G. = 255mm<br>Width = 1210mm or 1320mm<br>Depth = 385mm<br>Wheel Centres = 350mm<br>Tube Size = 16mm<br>No. of Bikes = 4 or 5<br>Weight = 7 or 8 kgs (Steel)<br>Fixing = Bolt Down<br>OPTIONS<br>•Galvanised<br>•Galvanised / Powder Coated<br>•Customised Length |            |
| RAISED WHEEL RACK<br>H.A.G. = 415mm<br>Width = 700mm upto 2100mm<br>Depth = 550mm<br>Wheel Centres = 350mm<br>Tube Size = 19mm<br>No. of Bikes = 2 up to 6<br>Weight =11 to 25 kgs (Steel)<br>Fixing = Bolt Down<br>OPTIONS<br>•Safety Hoop<br>•Galvanised<br>•Galvanised / Powder Coated<br>•Customised Length |            | ADJUSTABLE WALL RACK<br>H.A.G. = 335mm<br>Width = 90mm<br>Depth = 285mm<br>Adjustment = 180 degrees<br>Tube Size = 16mm<br>Weight = 2.5 kgs (Steel)<br>Fixing = Bolt Down<br>OPTIONS<br>•Galvanised<br>•Galvanised / Powder Coated                                                          |            |