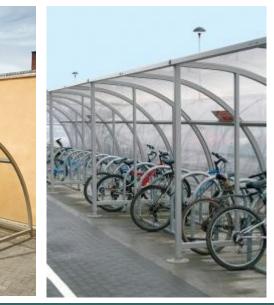

#### CYCLE SHELTER Up to 4 metres long

Overall Height = 2100mm Overall Width = 4000mm Overall Depth = 2300mm OPTIONS

- •Customised Length
- •Polycarbonate Side Panels
- Customised Designs

JACS (UK) Limited Unit 16 Hercules Way Bowerhill Industrial Estate MELKSHAM Wiltshire SN12 6TS Tel: 01225 700202 Fax: 01225 700152 Website: www.jacsuk.com

#### **CYCLE SHELTER**