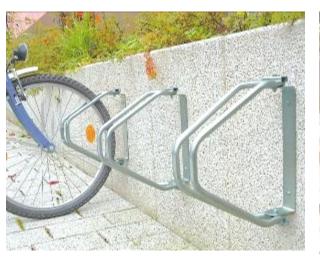

# **BICYCLE STORAGE AND SECURITY**

| DESCRIPTION                                                                                                                                                                                                                                                                                                     | CYCLE RACK | DESCRIPTION                                                                                                                                                                                                                                                                                 | CYCLE RACK |
|-----------------------------------------------------------------------------------------------------------------------------------------------------------------------------------------------------------------------------------------------------------------------------------------------------------------|------------|---------------------------------------------------------------------------------------------------------------------------------------------------------------------------------------------------------------------------------------------------------------------------------------------|------------|
| HOOP WHEEL RACK<br>H.A.G. = 415mm<br>Width = 700mm upto 2100mm<br>Depth = 390mm<br>Wheel Centres = 350mm<br>Tube Size = 19mm<br>No. of Bikes = 2 up to 6<br>Weight = 9 to 24 kgs (Steel)<br>Fixing = Bolt Down<br>OPTIONS<br>•Galvanised<br>•Galvanised / Powder Coated<br>•Customised Length                   |            | ECONOMY WHEEL RACK<br>H.A.G. = 255mm<br>Width = 1210mm or 1320mm<br>Depth = 385mm<br>Wheel Centres = 350mm<br>Tube Size = 16mm<br>No. of Bikes = 4 or 5<br>Weight = 7 or 8 kgs (Steel)<br>Fixing = Bolt Down<br>OPTIONS<br>•Galvanised<br>•Galvanised / Powder Coated<br>•Customised Length |            |
| RAISED WHEEL RACK<br>H.A.G. = 415mm<br>Width = 700mm upto 2100mm<br>Depth = 550mm<br>Wheel Centres = 350mm<br>Tube Size = 19mm<br>No. of Bikes = 2 up to 6<br>Weight =11 to 25 kgs (Steel)<br>Fixing = Bolt Down<br>OPTIONS<br>•Safety Hoop<br>•Galvanised<br>•Galvanised / Powder Coated<br>•Customised Length |            | ADJUSTABLE WALL RACK<br>H.A.G. = 335mm<br>Width = 90mm<br>Depth = 285mm<br>Adjustment = 180 degrees<br>Tube Size = 16mm<br>Weight = 2.5 kgs (Steel)<br>Fixing = Bolt Down<br>OPTIONS<br>•Galvanised<br>•Galvanised / Powder Coated                                                          |            |