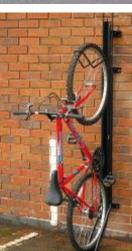

# **BICYCLE STORAGE AND SECURITY**

| DESCRIPTION                                                                                                                                                                                                                                                                                                     | CYCLE RACK | DESCRIPTION                                                                                                                                                                                                                                                                                 | CYCLE RACK |
|-----------------------------------------------------------------------------------------------------------------------------------------------------------------------------------------------------------------------------------------------------------------------------------------------------------------|------------|---------------------------------------------------------------------------------------------------------------------------------------------------------------------------------------------------------------------------------------------------------------------------------------------|------------|
| HOOP WHEEL RACK<br>H.A.G. = 415mm<br>Width = 700mm upto 2100mm<br>Depth = 390mm<br>Wheel Centres = 350mm<br>Tube Size = 19mm<br>No. of Bikes = 2 up to 6<br>Weight = 9 to 24 kgs (Steel)<br>Fixing = Bolt Down<br>OPTIONS<br>•Galvanised<br>•Galvanised / Powder Coated<br>•Customised Length                   |            | ECONOMY WHEEL RACK<br>H.A.G. = 255mm<br>Width = 1210mm or 1320mm<br>Depth = 385mm<br>Wheel Centres = 350mm<br>Tube Size = 16mm<br>No. of Bikes = 4 or 5<br>Weight = 7 or 8 kgs (Steel)<br>Fixing = Bolt Down<br>OPTIONS<br>•Galvanised<br>•Galvanised / Powder Coated<br>•Customised Length |            |
| RAISED WHEEL RACK<br>H.A.G. = 415mm<br>Width = 700mm upto 2100mm<br>Depth = 550mm<br>Wheel Centres = 350mm<br>Tube Size = 19mm<br>No. of Bikes = 2 up to 6<br>Weight =11 to 25 kgs (Steel)<br>Fixing = Bolt Down<br>OPTIONS<br>•Safety Hoop<br>•Galvanised<br>•Galvanised / Powder Coated<br>•Customised Length |            | ADJUSTABLE WALL RACK<br>H.A.G. = 335mm<br>Width = 90mm<br>Depth = 285mm<br>Adjustment = 180 degrees<br>Tube Size = 16mm<br>Weight = 2.5 kgs (Steel)<br>Fixing = Bolt Down<br>OPTIONS<br>•Galvanised<br>•Galvanised / Powder Coated                                                          |            |