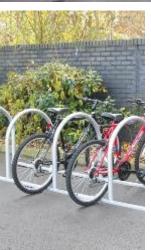

JACS (UK) Limited Unit 16 Hercules Way Bowerhill Industrial Estate MELKSHAM Wiltshire SN12 6TS Tel: 01225 700202 Fax: 01225 700152 Website: www.jacsuk.com

3.01

| DESCRIPTION                                                                                                                                                                                                                                                                                                                                           | CYCLE STAND | DESCRIPTION                                                                                                                                                                                                                                                                                                                                                | CYCLE STAND |
|-------------------------------------------------------------------------------------------------------------------------------------------------------------------------------------------------------------------------------------------------------------------------------------------------------------------------------------------------------|-------------|------------------------------------------------------------------------------------------------------------------------------------------------------------------------------------------------------------------------------------------------------------------------------------------------------------------------------------------------------------|-------------|
| SHEFFIELD<br>H.A.G. = 750mm<br>Width = 760mm<br>Tube Size = 48mm x 3mm<br>Weight = 10 kgs (Steel)<br>Tube Size = 50mm x 2mm<br>Weight = 6 kgs (St. Steel)<br>OPTIONS<br>•Concrete in / Bolt down<br>•Galvanised<br>•Galvanised<br>•Galvanised / Powder Coated<br>•Rislon <sup>®</sup> Black Nylon<br>•Armoured <sup>®</sup> Sheen<br>•Stainless Steel |             | HEAVY HOOP<br>H.A.G. = 800mm<br>Width = 900mm<br>Tube Size = 60mm x 3mm<br>Weight = 10 kgs (Steel)<br>Tube Size = 60mm x 2.5mm<br>Weight = 8.5 kgs (St. Steel)<br>OPTIONS<br>•Concrete in / Bolt down<br>•Galvanised<br>•Galvanised<br>•Galvanised / Powder Coated<br>•Rislon <sup>®</sup> Black Nylon<br>•Armoured <sup>®</sup> Sheen<br>•Stainless Steel |             |
| HEAVYWEIGHT HOOP<br>H.A.G. = 800mm<br>Width = 540mm<br>Tube Size = 76mm x 4mm<br>Weight = 15 kgs (Steel)<br>OPTIONS<br>•Concrete in / Bolt down<br>•Galvanised<br>•Galvanised<br>•Galvanised / Powder Coated<br>•Rislon <sup>®</sup> Black Nylon                                                                                                      |             | TALL & NARROWH.A.G. = 1500mmWidth = 365mmTube Size = 48mm x 3mmWeight = 13 kgs (Steel)Tube Size = 50mm x 2mmWeight = 9 kgs (St. Steel)OPTIONS•Concrete in / Bolt down•Galvanised•Galvanised / Powder Coated•Rislon® Black Nylon•Armoured® Sheen•Stainless Steel                                                                                            |             |
| TALL & WIDEH.A.G. = 1500mmWidth = 690mmTube Size = 48mm x 3mmWeight = 15 kgs (Steel)Tube Size = 50mm x 2mmWeight = 10.5 kgs (St. Steel)OPTIONS•Concrete in / Bolt down•Galvanised•Galvanised / Powder Coated•Rislon® Black Nylon•Armoured® Sheen•Stainless Steel                                                                                      |             | TOUGH LOVE<br>H.A.G. = 800mm<br>Width = 730mm<br>Tube Size = 48mm x 3mm<br>Weight = 9.5 kgs (Steel)<br>Tube Size = 50mm x 2mm<br>Weight = 6.5 kgs (St. Steel)<br>OPTIONS<br>•Concrete in / Bolt down<br>•Galvanised<br>•Galvanised<br>•Galvanised / Powder Coated<br>•Rislon <sup>®</sup> Black Nylon<br>•Armoured <sup>®</sup> Sheen<br>•Stainless Steel  |             |