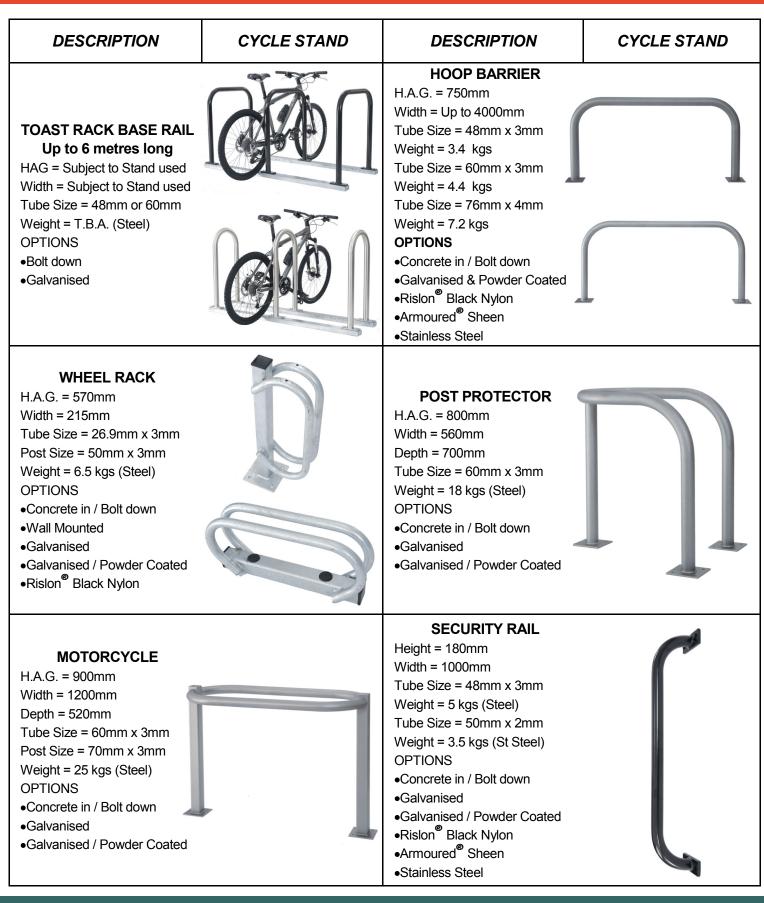

| DESCRIPTION                                                                                                                                                                                                                                                                                                                                                | CYCLE STAND | DESCRIPTION                                                                                                                                                                                                                                                                                                                                                                | CYCLE STAND |
|------------------------------------------------------------------------------------------------------------------------------------------------------------------------------------------------------------------------------------------------------------------------------------------------------------------------------------------------------------|-------------|----------------------------------------------------------------------------------------------------------------------------------------------------------------------------------------------------------------------------------------------------------------------------------------------------------------------------------------------------------------------------|-------------|
| O RING<br>H.A.G. = 860mm<br>Width = 940mm<br>Tube Size = 60mm x 3mm<br>Weight = 10.5 kgs (Steel)<br>Tube Size = 60mm x 2.5mm<br>Weight = 8 kgs (St. Steel)<br>OPTIONS<br>•Concrete in / Bolt down<br>•Galvanised<br>•Galvanised<br>•Galvanised / Powder Coated<br>•Rislon <sup>®</sup> Black Nylon<br>•Armoured <sup>®</sup> Sheen<br>•Stainless Steel     |             | THETA<br>H.A.G. = 860mm<br>Width = 940mm<br>Tube Size = 60mm x 3mm<br>Weight = 12 kgs (Steel)<br>Tube Size = 60mm x 2.5mm<br>Weight = 10 kgs (St. Steel)<br>OPTIONS<br>•Concrete in / Bolt down<br>•Galvanised<br>•Galvanised<br>•Galvanised / Powder Coated<br>•Rislon <sup>®</sup> Black Nylon<br>•Armoured <sup>®</sup> Sheen<br>•Stainless Steel                       |             |
| TULIP<br>H.A.G. = 800mm<br>Width = 730mm<br>Tube Size = 48mm x 3mm<br>Weight = 13 kgs (Steel)<br>Tube Size = 50mm x 2mm<br>Weight = 9 kgs (St. Steel)<br>OPTIONS<br>•Concrete in / Bolt down<br>•Galvanised<br>•Galvanised<br>•Galvanised / Powder Coated<br>•Rislon <sup>®</sup> Black Nylon<br>•Armoured <sup>®</sup> Sheen<br>•Stainless Steel          |             | SAFETY PIN<br>H.A.G. = 800mm<br>Width = 370mm<br>Tube Size = 48mm x 3mm<br>Weight = 11.5 kgs (Steel)<br>Tube Size = 50mm x 2mm<br>Weight = 8.2 kgs (St. Steel)<br>OPTIONS<br>•Concrete in / Bolt down<br>•Galvanised<br>•Galvanised<br>•Galvanised / Powder Coated<br>•Rislon <sup>®</sup> Black Nylon<br>•Armoured <sup>®</sup> Sheen<br>•Stainless Steel                 |             |
| LOOP THE LOOP<br>H.A.G. = 850mm<br>Width = 720mm<br>Tube Size = 48mm x 3mm<br>Weight = 15 kgs (Steel)<br>Tube Size = 50mm x 2mm<br>Weight = 11 kgs (St. Steel)<br>OPTIONS<br>•Concrete in / Bolt down<br>•Galvanised<br>•Galvanised<br>•Galvanised / Powder Coated<br>•Rislon <sup>®</sup> Black Nylon<br>•Armoured <sup>®</sup> Sheen<br>•Stainless Steel |             | <b>BIG LOVE</b><br>H.A.G. = 970mm<br>Width = 1070mm<br>Tube Size = 60mm x 3mm<br>Weight = 14.5 kgs (Steel)<br>Tube Size = 60mm x 2.5mm<br>Weight = 11.5 kgs (St. Steel)<br><b>OPTIONS</b><br>•Concrete in / Bolt down<br>•Galvanised<br>•Galvanised<br>•Galvanised / Powder Coated<br>•Rislon <sup>®</sup> Black Nylon<br>•Armoured <sup>®</sup> Sheen<br>•Stainless Steel |             |