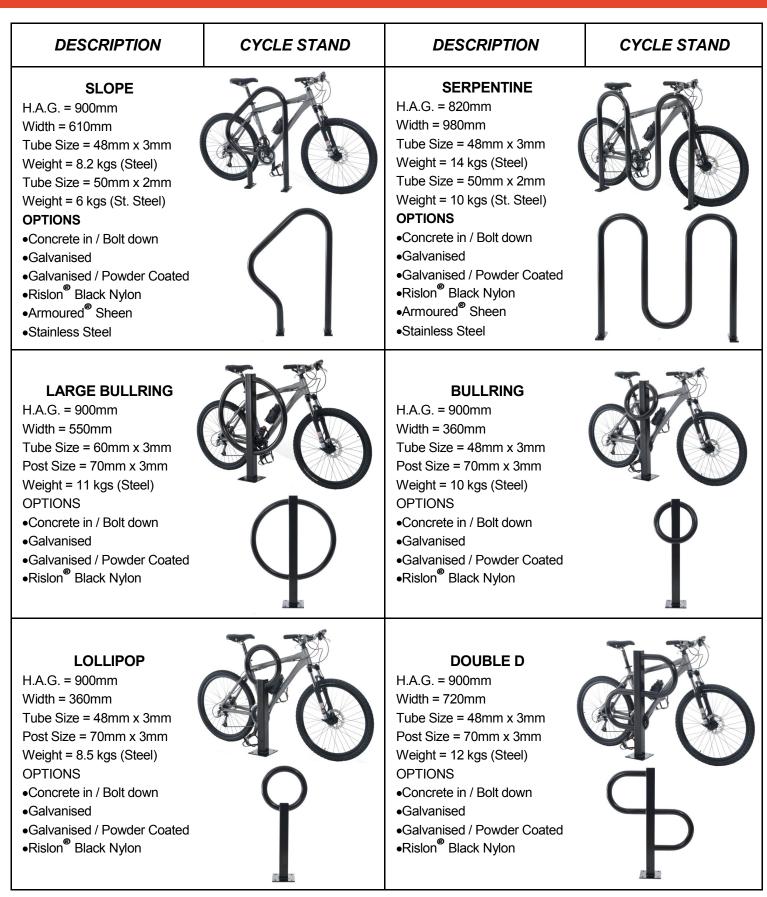

JACS (UK) Limited Unit 16 Hercules Way Bowerhill Industrial Estate MELKSHAM Wiltshire SN12 6TS Tel: 01225 700202 Fax: 01225 700152 Website: www.jacsuk.com

3.01

| DESCRIPTION                                                                                                                                                                                                                                                                                                                                           | CYCLE STAND | DESCRIPTION                                                                                                                                                                                                                                                                                                                                                | CYCLE STAND |
|-------------------------------------------------------------------------------------------------------------------------------------------------------------------------------------------------------------------------------------------------------------------------------------------------------------------------------------------------------|-------------|------------------------------------------------------------------------------------------------------------------------------------------------------------------------------------------------------------------------------------------------------------------------------------------------------------------------------------------------------------|-------------|
| SHEFFIELD<br>H.A.G. = 750mm<br>Width = 760mm<br>Tube Size = 48mm x 3mm<br>Weight = 10 kgs (Steel)<br>Tube Size = 50mm x 2mm<br>Weight = 6 kgs (St. Steel)<br>OPTIONS<br>•Concrete in / Bolt down<br>•Galvanised<br>•Galvanised<br>•Galvanised / Powder Coated<br>•Rislon <sup>®</sup> Black Nylon<br>•Armoured <sup>®</sup> Sheen<br>•Stainless Steel |             | HEAVY HOOP<br>H.A.G. = 800mm<br>Width = 900mm<br>Tube Size = 60mm x 3mm<br>Weight = 10 kgs (Steel)<br>Tube Size = 60mm x 2.5mm<br>Weight = 8.5 kgs (St. Steel)<br>OPTIONS<br>•Concrete in / Bolt down<br>•Galvanised<br>•Galvanised<br>•Galvanised / Powder Coated<br>•Rislon <sup>®</sup> Black Nylon<br>•Armoured <sup>®</sup> Sheen<br>•Stainless Steel |             |
| HEAVYWEIGHT HOOP<br>H.A.G. = 800mm<br>Width = 540mm<br>Tube Size = 76mm x 4mm<br>Weight = 15 kgs (Steel)<br>OPTIONS<br>•Concrete in / Bolt down<br>•Galvanised<br>•Galvanised<br>•Galvanised / Powder Coated<br>•Rislon <sup>®</sup> Black Nylon                                                                                                      |             | TALL & NARROWH.A.G. = 1500mmWidth = 365mmTube Size = 48mm x 3mmWeight = 13 kgs (Steel)Tube Size = 50mm x 2mmWeight = 9 kgs (St. Steel)OPTIONS•Concrete in / Bolt down•Galvanised•Galvanised / Powder Coated•Rislon® Black Nylon•Armoured® Sheen•Stainless Steel                                                                                            |             |
| TALL & WIDEH.A.G. = 1500mmWidth = 690mmTube Size = 48mm x 3mmWeight = 15 kgs (Steel)Tube Size = 50mm x 2mmWeight = 10.5 kgs (St. Steel)OPTIONS•Concrete in / Bolt down•Galvanised•Galvanised / Powder Coated•Rislon® Black Nylon•Armoured® Sheen•Stainless Steel                                                                                      |             | TOUGH LOVE<br>H.A.G. = 800mm<br>Width = 730mm<br>Tube Size = 48mm x 3mm<br>Weight = 9.5 kgs (Steel)<br>Tube Size = 50mm x 2mm<br>Weight = 6.5 kgs (St. Steel)<br>OPTIONS<br>•Concrete in / Bolt down<br>•Galvanised<br>•Galvanised<br>•Galvanised / Powder Coated<br>•Rislon <sup>®</sup> Black Nylon<br>•Armoured <sup>®</sup> Sheen<br>•Stainless Steel  |             |