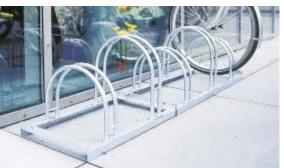

# **BICYCLE STORAGE AND SECURITY**

| DESCRIPTION                                                                                                                                                                                                                                                                                                     | CYCLE RACK | DESCRIPTION                                                                                                                                                                                                                                                                                 | CYCLE RACK |
|-----------------------------------------------------------------------------------------------------------------------------------------------------------------------------------------------------------------------------------------------------------------------------------------------------------------|------------|---------------------------------------------------------------------------------------------------------------------------------------------------------------------------------------------------------------------------------------------------------------------------------------------|------------|
| HOOP WHEEL RACK<br>H.A.G. = 415mm<br>Width = 700mm upto 2100mm<br>Depth = 390mm<br>Wheel Centres = 350mm<br>Tube Size = 19mm<br>No. of Bikes = 2 up to 6<br>Weight = 9 to 24 kgs (Steel)<br>Fixing = Bolt Down<br>OPTIONS<br>•Galvanised<br>•Galvanised / Powder Coated<br>•Customised Length                   |            | ECONOMY WHEEL RACK<br>H.A.G. = 255mm<br>Width = 1210mm or 1320mm<br>Depth = 385mm<br>Wheel Centres = 350mm<br>Tube Size = 16mm<br>No. of Bikes = 4 or 5<br>Weight = 7 or 8 kgs (Steel)<br>Fixing = Bolt Down<br>OPTIONS<br>•Galvanised<br>•Galvanised / Powder Coated<br>•Customised Length |            |
| RAISED WHEEL RACK<br>H.A.G. = 415mm<br>Width = 700mm upto 2100mm<br>Depth = 550mm<br>Wheel Centres = 350mm<br>Tube Size = 19mm<br>No. of Bikes = 2 up to 6<br>Weight =11 to 25 kgs (Steel)<br>Fixing = Bolt Down<br>OPTIONS<br>•Safety Hoop<br>•Galvanised<br>•Galvanised / Powder Coated<br>•Customised Length |            | ADJUSTABLE WALL RACK<br>H.A.G. = 335mm<br>Width = 90mm<br>Depth = 285mm<br>Adjustment = 180 degrees<br>Tube Size = 16mm<br>Weight = 2.5 kgs (Steel)<br>Fixing = Bolt Down<br>OPTIONS<br>•Galvanised<br>•Galvanised / Powder Coated                                                          |            |