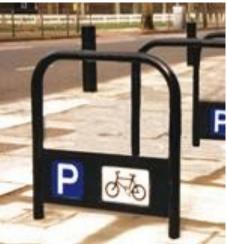

#### BICYCLE STORAGE AND SECURITY IDEAL FOR:

- Recreation and Sports Fields
- Country Parks and Cycle Routes
- Tourist Attractions
- Holiday Parks and Camp Sites
- Beaches and Seaside Resorts
- Ports, Marinas and Yacht clubs
- Colleges and Schools
- Playgrounds
- Hospitals and Public Buildings
- Bus and Train Stations
- Shopping Centres
- Office and Commercial Sites