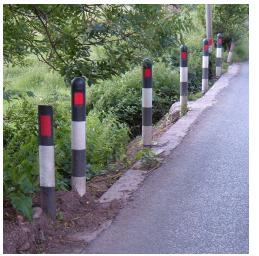

## **VERGE PRODUCTS**

## VERGE PRODUCTS IDEAL FOR:

- Highways and Roads
- Village and Rural Locations
- Schools and Pre-Schools
- Tourist Attractions
- Holiday Parks and Camp Sites
- Shopping and Town Centres
- Historic and Heritage sites
- Ports, Marinas and Yacht clubs
- Nursing Homes and Hospitals
- Housing Developments
- Commercial Sites
- Public and Private Car Parks