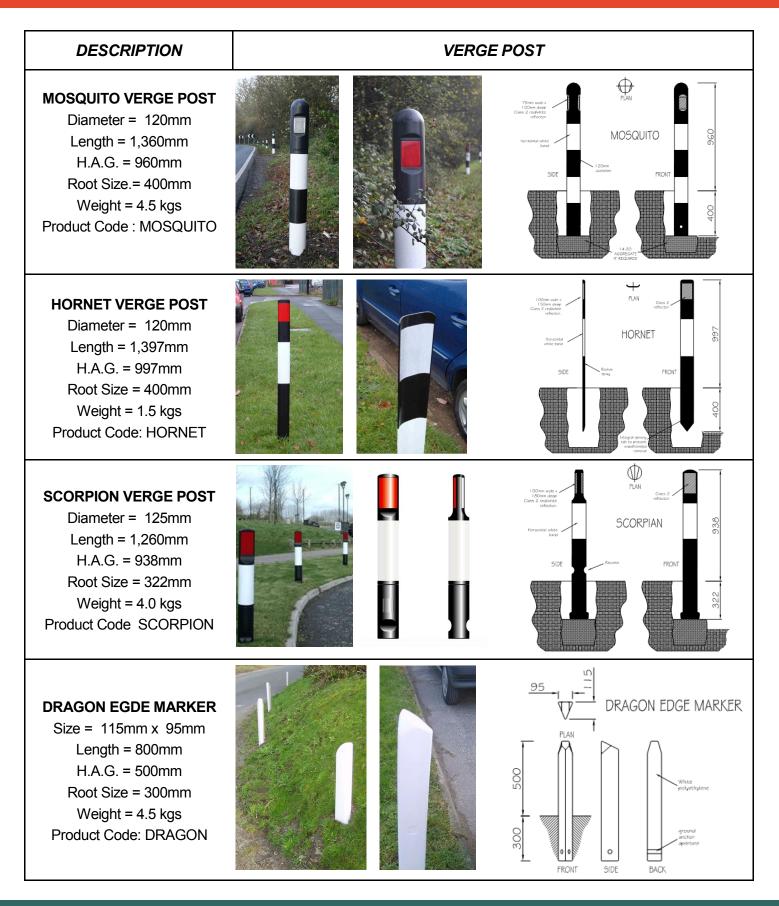

e
- Robust and durable
- Low TLC (Total Life Costs)
- Long lasting solution
- Environmentally friendly
- Made in a variety of materials
- Customisation available
- Variety of ground fixings
- Quick installation
- Some products are self-righting



## VERGE PRODUCTS IDEAL FOR:

- Highways and Roads
- Village and Rural Locations
- Schools and Pre-Schools
- Tourist Attractions
- Holiday Parks and Camp Sites
- Shopping and Town Centres
- Historic and Heritage sites
- Ports, Marinas and Yacht clubs
- Nursing Homes and Hospitals
- Housing Developments
- Commercial Sites
- Public and Private Car Parks





5.07





JACS (UK) Limited Unit 16 Hercules Way Bowerhill Industrial Estate MELKSHAM Wiltshire SN12 6TS Tel: 01225 700202 Fax: 01225 700152 Website: www.jacsuk.com



## **VERGE PRODUCTS**





JACS (UK) Limited Unit 16 Hercules Way Bowerhill Industrial Estate MELKSHAM Wiltshire SN12 6TS Tel: 01225 700202 Fax: 01225 700152 Website: www.jacsuk.com