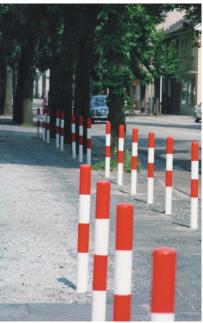

## STEEL BOLLARDS

5.04

## STEEL BOLLARDS IDEAL FOR:

- Shopping and Town Centres
- Commercial Sites
- Private Access
- · Schools and Pre-Schools
- Housing Developments
- Tourist Attractions
- Commemorative Sites
- Historic and Heritage sites
- · Ports, Marinas and Yacht clubs
- Nursing Homes and Hospitals
- · Recreation and Sports Venues
- Country Parks and Walks