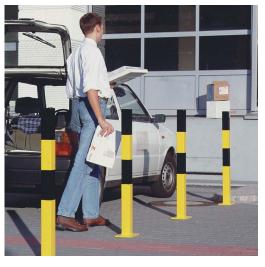

## STEEL BOLLARDS IDEAL FOR:

- Shopping and Town Centres
- Commercial Sites
- Private Access
- · Schools and Pre-Schools
- Housing Developments
- Tourist Attractions
- Commemorative Sites
- Historic and Heritage sites
- · Ports, Marinas and Yacht clubs
- Nursing Homes and Hospitals
- · Recreation and Sports Venues
- Country Parks and Walks