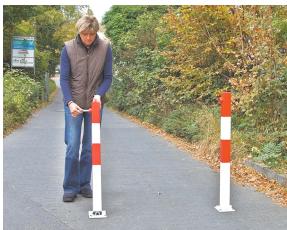

## STEEL BOLLARDS

5.04

## PRODUCT ADVANTAGES:

- Large range and designs
- Low maintenance
- · Robust and durable
- Low TLC (Total Life Costs)
- Long lasting solution
- Hot dipped galvanised available
- Customisation available
- Variety of colours available
- Bespoke design undertaken
- Variety of ground fixings available
- Simple installation
- Reflective banding available