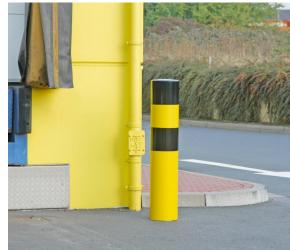

## STEEL BOLLARDS IDEAL FOR:

- Shopping and Town Centres
- Commercial Sites
- Private Access
- · Schools and Pre-Schools
- Housing Developments
- Tourist Attractions
- Commemorative Sites
- Historic and Heritage sites
- · Ports, Marinas and Yacht clubs
- Nursing Homes and Hospitals
- · Recreation and Sports Venues
- Country Parks and Walks