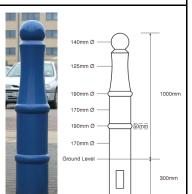

#### **CANNON**

Diameter = 200mm Length = 1,520mm

H.A.G. = 1,050mm

Root = 470mm

Weight = 88 kgs

Colour = Standard

Banding = Various

Code = CICANSTD01