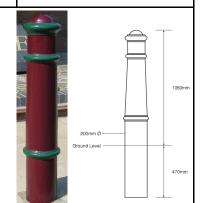

# **BLACKBURN**Diameter = 195mm

Length = 1,255mm H.A.G. = 920mm

Root = 325mm

Weight = 65 kgs

Colour = Standard

Banding = Various

Code = CIBLASTD01