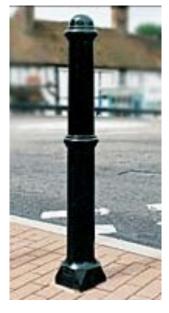

#### **EXETER**

Diameter = 180mm

Length = 1,285mm

H.A.G. = 985mm

Root = 300mm

Weight = 45 kgs

Colour = Standard

Banding = Various

Code = CIEXESTD01