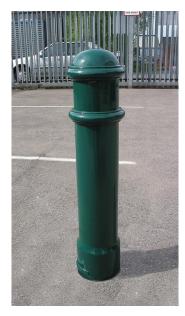

#### **CANNON**

Diameter = 200mm Length = 1,520mm

H.A.G. = 1,050mm

Root = 470mm

Weight = 88 kgs

Colour = Standard

Banding = Various

Code = CICANSTD01