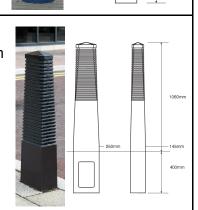

# OXFORD W x D = 250mm x 145mm

1000mm

940mm

300mm

Length = 1,460mm

H.A.G. = 1,060mm

Root = 400mm

Weight = 95 kgs

Colour = Standard

Banding = Various

Code = CIOXFSTD01