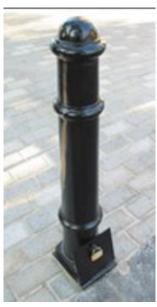

#### **BRECON**

Square = 135mm

Length = 1,190mm

H.A.G. = 760mm

Root = 430mm

Weight = 65 kgs

Colour = Standard

Banding = Various

Code = CIBRESTD01