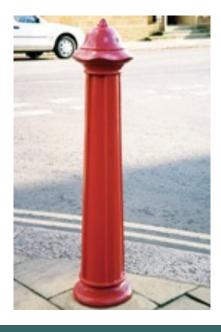

# **BLACKBURN**Diameter = 195mm

Length = 1,255mm H.A.G. = 920mm

Root = 325mm

Weight = 65 kgs

Colour = Standard

Banding = Various

Code = CIBLASTD01