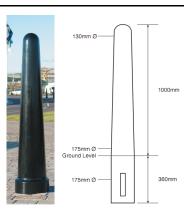

#### **WATERLOO**

Diameter = 175mm

Length = 1,360mm

H.A.G. = 1,000mm

Root = 360mm

Weight = 65 kgs

Colour = Standard

Banding = Various

Code = CIWATSTD01